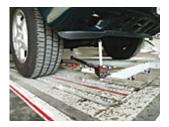

## **BODYMETER**

Last generation digital display measuring tool, the BODYMETER allows making a quick diagnosis on all types of vehicles by making easy under body measurements (length, symmetry, and cross check).

## Features

- Quick and easy measurement
- A unique and patented self centring magnet attachment system
- Light weight arm, with easy to read digital display
- Allows making free or comparative measures, without disassembling any part of the vehicle, on lengths from 400 to 2650 mm.
- Can be used on a vehicle in the following situations:

Frame rack

Straightening

Lift

OPTIONS

**Gysmeter 4W Kit** ref. 052123 1 specific magnetic mount and 13 complementary adaptors, to make measures on SUVs, 4 wheel drives ...