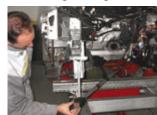

## **BODYMETER**

Last generation digital display measuring tool, the BODYMETER allows making a quick diagnosis on all types of vehicles by making easy under body measurements (length, symmetry, and cross check).

Its very easy operation allows the measuring to be carried out by a single person.