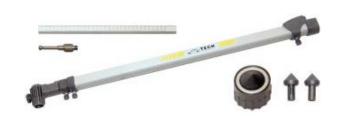

## **MEASURING TOOLS**

Réf. 052130

## **BODYMETER**

Last generation digital display measuring tool, the BODYMETER allows making a quick diagnosis on all types of vehicles by making easy under body measurements (length, symmetry, and cross check).

## Features

- Quick and easy measurement
- A unique and patented self centring magnet attachment system
- Light weight arm, with easy to read digital display
- Allows making free or comparative measures, without disassembling any part of the vehicle, on lengths from 400 to 2650 mm.
- Can be used on a vehicle in the following situations: