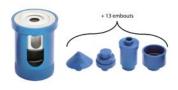

Frame rack

Straightening

Lift

OPTIONS

**Gysmeter 4W Kit** ref. 052123 1 specific magnetic mount and 13 complementary adaptors, to make measures on SUVs, 4 wheel drives ...