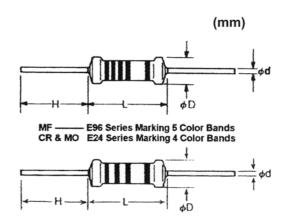

#### **DIMENSIONS**

### **DIMENSIONS & SPECIFICATIONS**

| 。 STYLE                   | DIMENSION (mm) |         |      |           | POWER RATING | MAXIMUM<br>WORKING<br>VOLTAGE |     |     | MAXIMUM<br>OVERLOAD<br>* VOLTAGE |      |      | RESISTANCE RANGE                    |
|---------------------------|----------------|---------|------|-----------|--------------|-------------------------------|-----|-----|----------------------------------|------|------|-------------------------------------|
|                           | -              | ΦD      | Н    | Φd        |              | CR                            | MF  | МО  | CR                               | MF   | МО   |                                     |
| CR-25S, MF-25S            | 3.3±0.4        | 1.8±0.3 | 28±2 | 0.45±0.05 | 1/4W         | 250                           | 200 | _   | 500                              | 400  | _    | THE SAME TO EACH TYPE FILM RESISTOR |
| CR-50S, MF-50S, MO-50S    | 6.3±0.5        | 2.3±0.3 | 28±2 | 0.55±0.05 | 1/2W; 0.6W   | 350                           | 250 | 250 | 700                              | 500  | 400  | THE SAME TO EACH TYPE FILM RESISTOR |
| CR-100S, MF-100S, MO-100S | 9±0.5          | 3.2±0.5 | 26±2 | 0.60±0.05 | 1W           | 500                           | 350 | 350 | 1000                             | 700  | 600  | THE SAME TO EACH TYPE FILM RESISTOR |
| CR-200S, MF-200S, MO-200S | 11.5±1.0       | 4.5±0.5 | 35±3 | 0.80±0.05 | 2W           | 500                           | 500 | 350 | 1000                             | 1000 | 600  | THE SAME TO EACH TYPE FILM RESISTOR |
| MO-300S                   | 15.5±1.0       | 5.0±0.5 | 35±3 | 0.80±0.05 | 3W           | _                             | _   | 500 | _                                | _    | 800  | THE SAME TO EACH TYPE FILM RESISTOR |
| MO-500S                   | 17.5±1.0       | 6.5±1.0 | 38±3 | 0.80±0.05 | 5W           | _                             | _   | 750 | _                                | _    | 1000 | THE SAME TO EACH TYPE FILM RESISTOR |