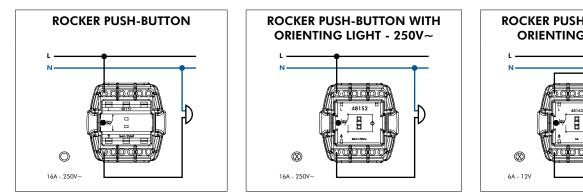

# WATERPROOF 48 - WIRING DIAGRAMS SINGLE POLE SWITCH SINGLE POLE SWITCH SINGLE POLE SWITCH WITH ORIENTING LIGHT WITH PILOT LAMP н N N 0000 $\otimes$ 16AX - 250V-16AX - 250V-16AX - 250V~ **TWO-POLE SWITCH TWO-POLE SWITCH TWO CIRCUITS SWITCH** WITH PILOT LAMP

# WATERPROOF 48 - WIRING DIAGRAMS