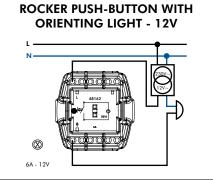

# WATERPROOF 48 - WIRING DIAGRAMS SINGLE POLE SWITCH SINGLE POLE SWITCH SINGLE POLE SWITCH WITH ORIENTING LIGHT WITH PILOT LAMP н N N 0000 $\otimes$ 16AX - 250V-16AX - 250V-16AX - 250V~ **TWO-POLE SWITCH TWO-POLE SWITCH TWO CIRCUITS SWITCH** WITH PILOT LAMP

# WATERPROOF 48 - WIRING DIAGRAMS