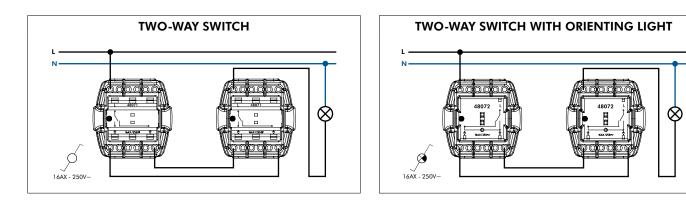

# WATERPROOF 48 - WIRING DIAGRAMS SINGLE POLE SWITCH SINGLE POLE SWITCH SINGLE POLE SWITCH WITH ORIENTING LIGHT WITH PILOT LAMP н N N 0000 $\otimes$ 16AX - 250V-16AX - 250V-16AX - 250V~ **TWO-POLE SWITCH TWO-POLE SWITCH TWO CIRCUITS SWITCH** WITH PILOT LAMP

# WATERPROOF 48 - WIRING DIAGRAMS