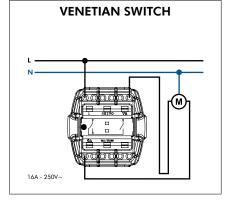

# WATERPROOF 48 - WIRING DIAGRAMS SINGLE POLE SWITCH SINGLE POLE SWITCH SINGLE POLE SWITCH WITH ORIENTING LIGHT WITH PILOT LAMP н N N 0000 $\otimes$ 16AX - 250V-16AX - 250V-16AX - 250V~ **TWO-POLE SWITCH TWO-POLE SWITCH TWO CIRCUITS SWITCH** WITH PILOT LAMP

# WATERPROOF 48 - WIRING DIAGRAMS