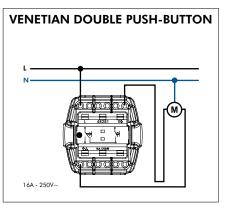

# WATERPROOF 48 - WIRING DIAGRAMS SINGLE POLE SWITCH SINGLE POLE SWITCH SINGLE POLE SWITCH WITH ORIENTING LIGHT WITH PILOT LAMP н N N 0000 $\otimes$ 16AX - 250V-16AX - 250V-16AX - 250V~ **TWO-POLE SWITCH TWO-POLE SWITCH TWO CIRCUITS SWITCH** WITH PILOT LAMP

# WATERPROOF 48 - WIRING DIAGRAMS