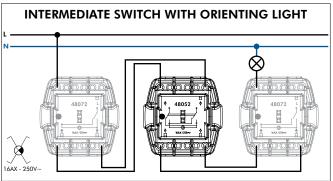

# WATERPROOF 48 - WIRING DIAGRAMS SINGLE POLE SWITCH SINGLE POLE SWITCH SINGLE POLE SWITCH WITH ORIENTING LIGHT WITH PILOT LAMP н N N 0000 $\otimes$ 16AX - 250V-16AX - 250V-16AX - 250V~ **TWO-POLE SWITCH TWO-POLE SWITCH TWO CIRCUITS SWITCH** WITH PILOT LAMP

# WATERPROOF 48 - WIRING DIAGRAMS