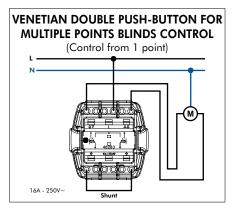

# WATERPROOF 48 - WIRING DIAGRAMS SINGLE POLE SWITCH SINGLE POLE SWITCH SINGLE POLE SWITCH WITH ORIENTING LIGHT WITH PILOT LAMP н N N 0000 $\otimes$ 16AX - 250V-16AX - 250V-16AX - 250V~ **TWO-POLE SWITCH TWO-POLE SWITCH TWO CIRCUITS SWITCH** WITH PILOT LAMP

# WATERPROOF 48 - WIRING DIAGRAMS