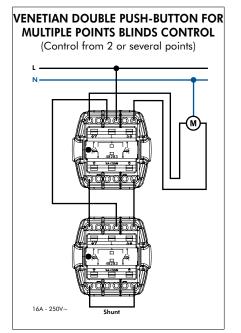

# WATERPROOF 48 - WIRING DIAGRAMS SINGLE POLE SWITCH SINGLE POLE SWITCH SINGLE POLE SWITCH WITH ORIENTING LIGHT WITH PILOT LAMP н N N 0000 $\otimes$ 16AX - 250V-16AX - 250V-16AX - 250V~ **TWO-POLE SWITCH TWO-POLE SWITCH TWO CIRCUITS SWITCH** WITH PILOT LAMP

# WATERPROOF 48 - WIRING DIAGRAMS