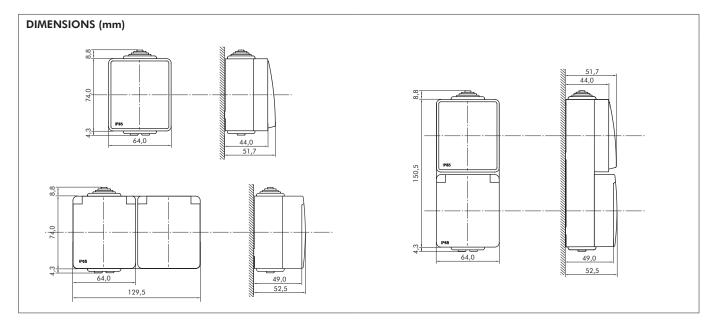

huko and French types):
  - ∎ 16A 250V~.
  - Connections with screw terminals.
  - In accordance with IEC 60884-1; DIN VDE 0620-1 (Schuko) and NF C 61-314 (French) Standards.
  - Energy Sockets: Singles, Double Vertical and Horizontal.
- Variety of Functions: Control Devices, Electrical Blinds Control, Energy Sockets, etc...
- Possibility of double vertical combination (Ref. 48995 A) or horizontal combination (Ref. 48994 A) with resource of Double Bases.
- Adaptation of functions of **GUADRO 45** by using the 48 Series Box with Cover for QUADRO 45 Series (Ref. 48998 C).
- Draining Holes: All the products of the Waterproof 48 Series have two pre-drilled draining holes. Depending on the mounting position of the product, the draining hole pointing to the lower part of the base must be open.



16AX - 250V~

 $\otimes$ 

 $\otimes \otimes$ 

# WATERPROOF 48 - WIRING DIAGRAMS SINGLE POLE SWITCH SINGLE POLE SWITCH SINGLE POLE SWITCH WITH ORIENTING LIGHT WITH PILOT LAMP н N N 0000 $\otimes$ 16AX - 250V-16AX - 250V-16AX - 250V~ **TWO-POLE SWITCH TWO-POLE SWITCH TWO CIRCUITS SWITCH** WITH PILOT LAMP



16AX - 250V~







 $\cap$ 

16AX - 250V~



•--

# WATERPROOF 48

# WATERPROOF 48 - WIRING DIAGRAMS