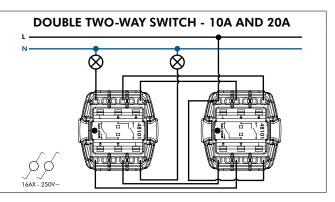

# WATERPROOF 48 - WIRING DIAGRAMS SINGLE POLE SWITCH SINGLE POLE SWITCH SINGLE POLE SWITCH WITH ORIENTING LIGHT WITH PILOT LAMP н N N 0000 $\otimes$ 16AX - 250V-16AX - 250V-16AX - 250V~ **TWO-POLE SWITCH TWO-POLE SWITCH TWO CIRCUITS SWITCH** WITH PILOT LAMP

# WATERPROOF 48 - WIRING DIAGRAMS