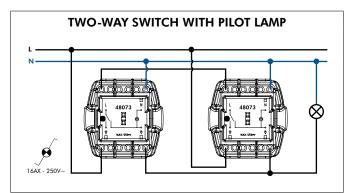

# WATERPROOF 48 - WIRING DIAGRAMS SINGLE POLE SWITCH SINGLE POLE SWITCH SINGLE POLE SWITCH WITH ORIENTING LIGHT WITH PILOT LAMP н N N 0000 $\otimes$ 16AX - 250V-16AX - 250V-16AX - 250V~ **TWO-POLE SWITCH TWO-POLE SWITCH TWO CIRCUITS SWITCH** WITH PILOT LAMP

# WATERPROOF 48 - WIRING DIAGRAMS