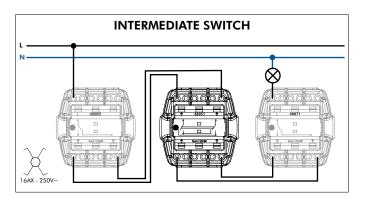

# WATERPROOF 48 - WIRING DIAGRAMS SINGLE POLE SWITCH SINGLE POLE SWITCH SINGLE POLE SWITCH WITH ORIENTING LIGHT WITH PILOT LAMP н N N 0000 $\otimes$ 16AX - 250V-16AX - 250V-16AX - 250V~ **TWO-POLE SWITCH TWO-POLE SWITCH TWO CIRCUITS SWITCH** WITH PILOT LAMP

# WATERPROOF 48 - WIRING DIAGRAMS