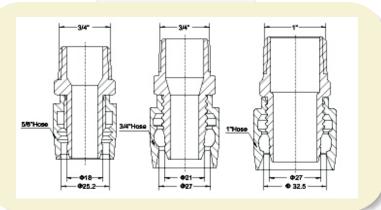

#### **HOSE COUPLING SERIES:**

| Product # | Size         | Hose ID | Max. Flow  |
|-----------|--------------|---------|------------|
| MX-HC 201 | 3 / 4 " BSPT | 5 / 8 " | 50 L/min.  |
| MX-HC 202 | 3 / 4 " BSPT | 3 / 4 " | 50 L/min.  |
| MX-HC 203 | 1 " BSPT     | 1"      | 120 L/min. |

### **Drawings and Dimensions:**