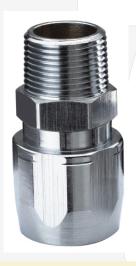

#### **Features and Benefits:**

- The MaximuS couplings are designed for use between the hose and the pipe or between the hose and other equipment.
- The couplings can be re-used for the same application.
- 100% tested by the factory.

## **Materials and Technical Specifications:**

■ Body: Brass

Seals: Viton

Bushing: Brass

Surface: Electronic Chrome Plated

■ Flow Rate: Max. 50 or 120 L/min.