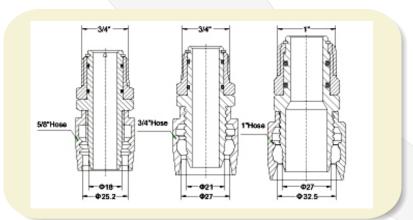

Drawings and Dimensions:

## HOSE SWIVEL COUPLING SERIES:

| Product # | Size         | Hose ID | Max. Flow  |
|-----------|--------------|---------|------------|
| MX-HS 101 | 3 / 4 " BSPT | 5 / 8 " | 50 L/min.  |
| MX-HS 102 | 3 / 4 " BSPT | 3 / 4 " | 50 L/min.  |
| MX-HS 103 | 1 " BSPT     | 1 "     | 120 L/min. |
|           |              |         |            |