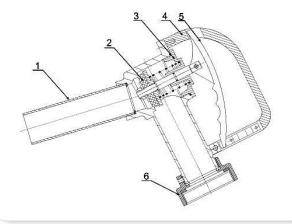

| KEY | DESCRIPTION         | MX-290M |
|-----|---------------------|---------|
| 1   | Spout 1-10/13"      | *       |
| 2   | Main Valve Assembly | *       |
| 3   | Сар                 | *       |
| 4   | Lever Guard         | *       |
| 5   | Lever               | *       |
| 6   | Replaceable Adaptor | *       |