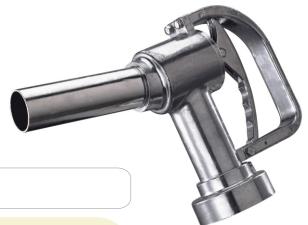

#### Introduction:

The MaximuS MX-290M Manual Nozzles series are designed for High Flow, Bulk Fuel Oil Delivery Services.

#### **Features and Benefits:**

- Nozzle can be used with diesel, kerosene and all kinds of gas oline
- Aluminum body, light weight and easy to operate
- One Hand control of hold-open mechanism means easy setting of flow rate
- Never leave during usage of the nozzle
- Double checked by Quality Control, after final assembly

### **Materials and Technical Specifications:**

■ Body: Cast Aluminum

■ Seals: Viton

■ Main Stem: Brass

■ Weight: 1.52 kg

■ Inlet: 1-1/2" BSPT

■ Outlet: 1-10/13" Spout

■ Flow Rate: Max. 290 L/min.