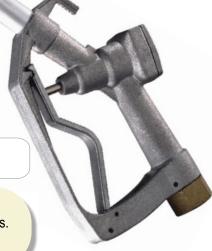

#### **Features and Benefits:**

- Nozzle can be used with diesel, kerosene and all kinds of gasoline
- Aluminum body, light weight and easy to operate
- Swivel inlet prevents hose from curling up
- Double checked by Quality Control, after final assembly

### **Materials and Technical Specifications:**

13/16" Spout

■ Body: Cast Aluminum

■ Seals: Viton

■ Main Stem: Stainless Steel

■ Weight: 0.85 kg
■ Inlet: 1" BSPT

Outlet:

■ Flow Rate: Max. 60 L/min.