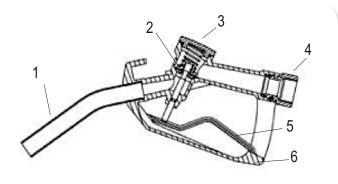

| KEY | DESCRIPTION         | MX-60M |
|-----|---------------------|--------|
| 1   | Spout 13/16"        | *      |
| 2   | Main Valve Assembly | *      |
| 3   | Сар                 | *      |
| 4   | Swivel              | *      |
| 5   | Lever Assembly      | *      |
| 6   | Lever Guard         | *      |