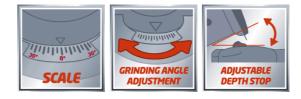

## Features

- Depth stop
- Scala for precise setting of the grinding angle
- Clamping device
- Grinding wheel
- LED light
- No battery and no charger

Ident No.: 11015

Bar Code: 4006825613858

The Einhell cordless GE-CS 18 Li - Solo Chainsaw Sharpener restores the cutting edge to your chainsaw and saves you money. Why buy an expensive new chain when you can re-sharpen the one you already have? The chainsaw sharpener is ideal for quickly sharpening standard chains without excessive abrasion. A depth stop protects the chain from excessive material removal. The angle gauge and chain tensioner ensure the chain is ideally positioned for fast, precision grinding. The sharpener is supplied without a battery and charger which are available separately.