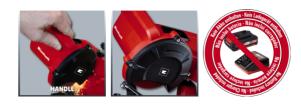

## Features

- Depth stop
- Scala for precise setting of the grinding angle
- Clamping device
- Grinding wheel
- LED light
- No battery and no charger