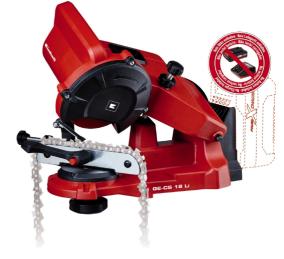

Ident No.: 11015

Bar Code: 4006825613858

The Einhell cordless GE-CS 18 Li - Solo Chainsaw Sharpener restores the cutting edge to your chainsaw and saves you money. Why buy an expensive new chain when you can re-sharpen the one you already have? The chainsaw sharpener is ideal for quickly sharpening standard chains without excessive abrasion. A depth stop protects the chain from excessive material removal. The angle gauge and chain tensioner ensure the chain is ideally positioned for fast, precision grinding. The sharpener is supplied without a battery and charger which are available separately.

## Features

- Depth stop
- Scala for precise setting of the grinding angle
- Clamping device
- Grinding wheel
- LED light
- No battery and no charger