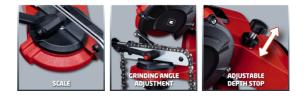

## Features

- Depth stop
- Scala for precise setting of the grinding angle
- Clamping device
- Grinding wheel
- LED light
- No battery and no charger

Ident No.: 11015

Bar Code: 4006825613858

The Einhell cordless GE-CS 18 Li - Solo Chainsaw Sharpener restores the cutting edge to your chainsaw and saves you money. Why buy an expensive new chain when you can re-sharpen the one you already have? The chainsaw sharpener is ideal for quickly sharpening standard chains without excessive abrasion. A depth stop protects the chain from excessive material removal. The angle gauge and chain tensioner ensure the chain is ideally positioned for fast, precision grinding. The sharpener is supplied without a battery and charger which are available separately.