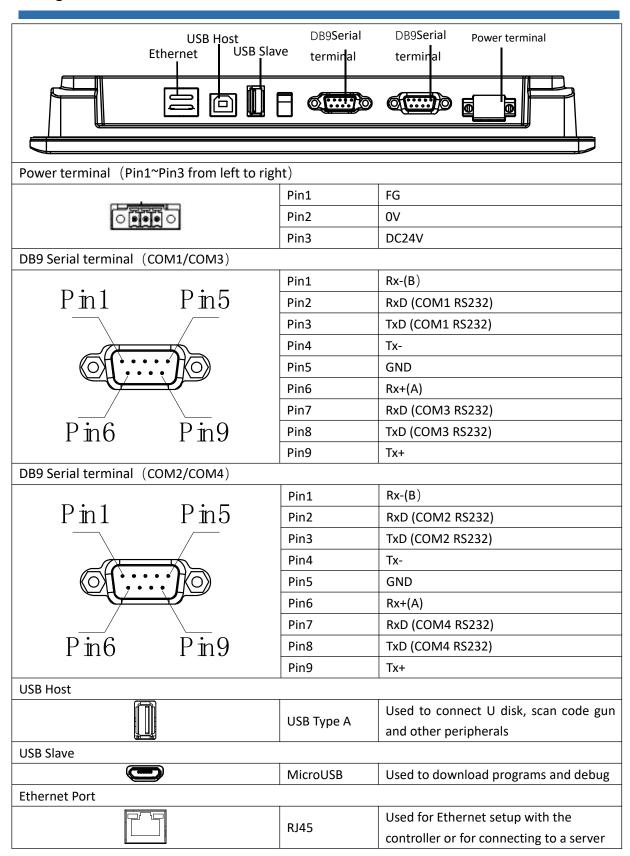

egree of protection  | Front IP65(with NEMA panel),Back IP20                                      |
|                               | Enclosure             | Engineering plastic                                                        |
|                               | Panel Cutout (WxH)    | 259mm×201mm                                                                |
|                               | Dimension             | 276mm×213mm×39mm                                                           |
|                               | Weight                | About 1200g                                                                |
|                               | . 3 -                 | ı                                                                          |



## Wiring definition





## Size FE4097iE







Panel Cutout (W\*H): 259\*201



#### Contact us

# Shanghai (R&D Center)

Address: Floor 11, Block B, INNO Center,

No.298, Guoxia Road, Yangpu District, Shanghai

Telephone: +86-21-68683993

## Suzhou

Address: Room 915, Ricky Building,

No.668, Yuting Avenue, Suzhou

**Industrial Park** 

Telephone: +86-512-69833996

# **Shenzhen (Factory)**

Address: 5th Floor, NO.2 Building,

Lanyun Science Park, Tangtou Road, Shiyan Town, Baoan

District, Shenzhen, China

Telephone: +86-755-27610682 Fax: +86-755-27629895

## Wuxi

Address: Room 1603, Taihu

Mingzhu Development Building, No. 1890 Taihu

West Road, Binhu District, Wuxi City

Telephone: +86-18505101982

# **Beijing**

Address: Room 2008, Building 1, No.

93 Jianguo Road, Chaoyang

District, Beijing (Wanda

Pl