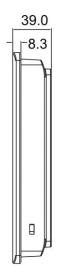

## Size FE4097iE

Panel Cutout (W\*H): 259\*201

# **Specifications**

| Hardware<br>parameter         | Display               | 9.7" 4:3 TFT LCD                                                           |
|-------------------------------|-----------------------|----------------------------------------------------------------------------|
|                               | Resolution(WxH)       | 1024×768                                                                   |
|                               | Colors                | 16-bit                                                                     |
|                               | Brightness            | 350 cd/m <sup>2</sup>                                                      |
|                               | Backlight             | LED                                                                        |
|                               | LCD Life              | 50000 hours                                                                |
|                               | Touch Panel           | 4 wires resistive touch screen                                             |
|                               | CPU                   | 600MHz ARM Cortex-A8                                                       |
|                               | Memory                | 128M Flash + 128M DDR3                                                     |
|                               | RTC                   | Built in                                                                   |
|                               | Ethernet              | Available                                                                  |
|                               | USB Port              | 10M/100M Adaptive Ethernet Port                                            |
|                               | Download Project      | USB Slave 2.0 Port1*1, USB Host 2.0 Port                                   |
|                               | COM Port              | USB Slave/U-disk/Ethernet/SD-Disk                                          |
|                               | LCD viewing angle     | COM1/COM2: RS232/RS485/RS422                                               |
|                               | (T/B/L/R)             | COM3/COM4: RS232                                                           |
|                               | CPU                   | 85'/85'/85'                                                                |
| Electrical<br>Specifications  | Power Consumption     | < 10W                                                                      |
|                               | Input Power           | DC24V,working range DC 18V~28V                                             |
|                               | Power Protection      | Isolated power supply, protected from thunder strike and                   |
|                               |                       | surging                                                                    |
|                               | Power Down Allowed    | <5mS                                                                       |
|                               | CE & RoHS             | Complied with EN61000-6-2:2005, EN61000-6-4:2007,                          |
|                               |                       | RoHS, Surge Immunity:±1KV, EFT:±2KV,ESD:4KV, Air:8KV                       |
| Environment<br>Specifications | Operating Temperature | 0~50°C                                                                     |
|                               | Storage Temperature   | -20~60°C                                                                   |
|                               | Anti-UV               | Not suitable to work in strong ultraviolet light (such as direct sunlight) |
|                               | Operating Humidity    | 10~90%RH(Non condensation)                                                 |
|                               | Vibration Endurance   | 10~25Hz(X,Y,Z direction 2G/30 minutes)                                     |
|                               | Cooling               | Natural air cooling                                                        |
| Mechanical<br>Index           | Degree of protection  | Front IP65(with NEMA panel),Back IP20                                      |
|                               | Enclosure             | Engineering plastic                                                        |
|                               | Panel Cutout (WxH)    | 259mm×201mm                                                                |
|                               | Dimension             | 276mm×213mm×39mm                                                           |
|                               | Weight                | About 1200g                                                                |
|                               | . 3 -                 | ı                                                                          |