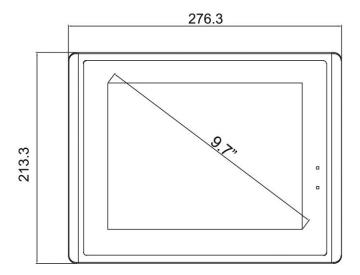

## Size FE4097iE

Panel Cutout (W\*H): 259\*201

# **Specifications**

| Hardware<br>parameter         | Display               | 9.7" 4:3 TFT LCD                                                           |
|-------------------------------|-----------------------|----------------------------------------------------------------------------|
|                               | Resolution(WxH)       | 1024×768                                                                   |
|                               | Colors                | 16-bit                                                                     |
|                               | Brightness            | 350 cd/m <sup>2</sup>                                                      |
|                               | Backlight             | LED                                                                        |
|                               | LCD Life              | 50000 hours                                                                |
|                               | Touch Panel           | 4 wires resistive touch screen                                             |
|                               | CPU                   | 600MHz ARM Cortex-A8                                                       |
|                               | Memory                | 128M Flash + 128M DDR3                                                     |
|                               | RTC                   | Built in                                                                   |
|                               | Ethernet              | Available                                                                  |
|                               | USB Port              | 10M/100M Adaptive Ethernet Port                                            |
|                               | Download Project      | USB Slave 2.0 Port1*1, USB Host 2.0 Port                                   |
|                               | COM Port              | USB Slave/U-disk/Ethernet/SD-Disk                                          |
|                               | LCD viewing angle     | COM1/COM2: RS232/RS485/RS422                                               |
|                               | (T/B/L/R)             | COM3/COM4: RS232                                                           |
|                               | CPU                   | 85'/85'/85'                                                                |
| Electrical<br>Specifications  | Power Consumption     | < 10W                                                                      |
|                               | Input Power           | DC24V,working range DC 18V~28V                                             |
|                               | Power Protection      | Isolated power supply, protected from thunder strike and                   |
|                               |                       | surging                                                                    |
|                               | Power Down Allowed    | <5mS                                                                       |
|                               | CE & RoHS             | Complied with EN61000-6-2:2005, EN61000-6-4:2007,                          |
|                               |                       | RoHS, Surge Immunity:±1KV, EFT:±2KV,ESD:4KV, Air:8KV                       |
| Environment<br>Specifications | Operating Temperature | 0~50°C                                                                     |
|                               | Storage Temperature   | -20~60°C                                                                   |
|                               | Anti-UV               | Not suitable to work in strong ultraviolet light (such as direct sunlight) |
|                               | Operating Humidity    | 10~90%RH(Non condensation)                                                 |
|                               | Vibration Endurance   | 10~25Hz(X,Y,Z direction 2G/30 minutes)                                     |
|                               | Cooling               | Natural air cooling                                                        |
| Mechanical<br>Index           | Degree of protection  | Front IP65(with NEMA panel),Back IP20                                      |
|                               | Enclosure             | Engineering plastic                                                        |
|                               | Panel Cutout (WxH)    | 259mm×201mm                                                                |
|                               | Dimension             | 276mm×213mm×39mm                                                           |
|                               | Weight                | About 1200g                                                                |
|                               | . 3 -                 | ı                                                                          |