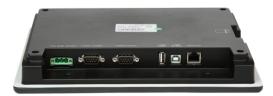

## FLEXEM——Resistive HMI 4000 Series

Module: FE4097iE

### Overview

- Plastic enclosure, low cost, high reliability.
- The main board is treated with a special coating (three anti-paint) to adapt to harsh environment.
- High resolution, high brightness, LED backlight, more energy saving and environmental protection.
- The USB host port supports U disk to storage and download data.
- 4-way serial port, with Ethernet port, more powerful expansion function.
- Isolated power supply, protected from thunder strike and surging.
- New configuration software, rich library, powerful features.

## **Appearance**











# **Specifications**

| Hardware<br>parameter         | Display               | 9.7" 4:3 TFT LCD                                                           |
|-------------------------------|-----------------------|----------------------------------------------------------------------------|
|                               | Resolution(WxH)       | 1024×768                                                                   |
|                               | Colors                | 16-bit                                                                     |
|                               | Brightness            | 350 cd/m <sup>2</sup>                                                      |
|                               | Backlight             | LED