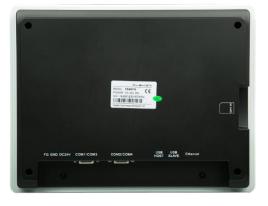

## FLEXEM——Resistive HMI 4000 Series

Module: FE4097iE

### Overview

- Plastic enclosure, low cost, high reliability.
- The main board is treated with a special coating (three anti-paint) to adapt to harsh environment.
- High resolution, high brightness, LED backlight, more energy saving and environmental protection.
- The USB host port supports U disk to storage and download data.
- 4-way serial port, with Ethernet port, more powerful expansion function.
- Isolated power supply, protected from thunder strike and surging.
- New configuration software, rich library, powerful features.

## **Appearance**











# **Specifications**

| Hardware<br>parameter         | Display               | 9.7" 4:3 TFT LCD                                                           |
|-------------------------------|-----------------------|----------------------------------------------------------------------------|
|                               | Resolution(WxH)       | 1024×768                                                                   |
|                               | Colors                | 16-bit                                                                     |
|                               | Brightness            | 350 cd/m <sup>2</sup>                                                      |
|                               | Backlight             | LED