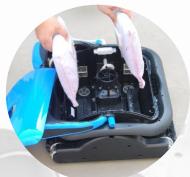

Main features

 Dual purpose robot: permanent maintenance + weekly use

- Programmable up to 7 days in a row
- 3 pairs of filter gloves up to 50 microns
- Flotation belt around the robot to facilitate the release of water from the robot
- Energy saving, thanks to these different programming cycles and its low-voltage motor