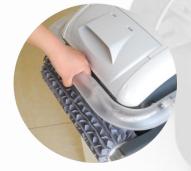

Main features

 Dual purpose robot: permanent maintenance + weekly use

- Programmable up to 7 days in a row
- 3 pairs of filter gloves up to 50 microns
- Flotation belt around the robot to facilitate the release of water from the robot
- Energy saving, thanks to these different programming cycles and its low-voltage motor