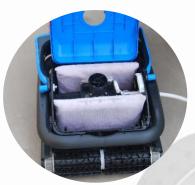

Main features

 Dual purpose robot: permanent maintenance + weekly use

- Programmable up to 7 days in a row
- 3 pairs of filter gloves up to 50 microns
- Flotation belt around the robot to facilitate the release of water from the robot
- Energy saving, thanks to these different programming cycles and its low-voltage motor