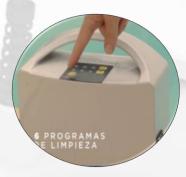

## Robotic cleaner Saphyr HJ2042

**Auto start program**: once a day, once every 3 days, once every 7 days for great tranquility and efficiency use.

Another innovative application is to equip this model with a **shining LED bar around the robot body**, by which the robot will illuminate your pool in the night and offer you a cozy and warm feeling..

Main features

 Dual purpose robot: permanent maintenance + weekly use

- Programmable up to 7 days in a row
- 3 pairs of filter gloves up to 50 microns
- Flotation belt around the robot to facilitate the release of water from the robot
- Energy saving, thanks to these different programming cycles and its low-voltage motor