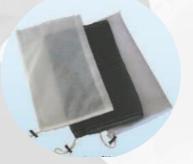

Main features

 Dual purpose robot: permanent maintenance + weekly use

- Programmable up to 7 days in a row
- 3 pairs of filter gloves up to 50 microns
- Flotation belt around the robot to facilitate the release of water from the robot
- Energy saving, thanks to these different programming cycles and its low-voltage motor