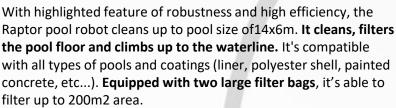

Main features

 Dual purpose robot: permanent maintenance + weekly use

- Programmable up to 7 days in a row
- 3 pairs of filter gloves up to 50 microns
- Flotation belt around the robot to facilitate the release of water from the robot
- Energy saving, thanks to these different programming cycles and its low-voltage motor

**Specification** 

Input voltage: 220V/240V Output voltage: DC20V

Power: 200W Cable length: 18m

Operating cycle: 1/1h30/2h Cleaning surface: 200 m<sup>2</sup> Filter capability: 50 µm Filter capacity: 20 m<sup>3</sup>/h Moving speed: 12.5 m/min IP grade: Cleaner IPX8,