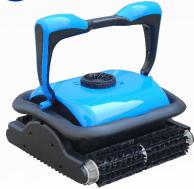

## Robotic cleaner Saphyr HJ2042

**Auto start program**: once a day, once every 3 days, once every 7 days for great tranquility and efficiency use.

Another innovative application is to equip this model with a **shining LED bar around the robot body**, by which the robot will illuminate your pool in the night and offer you a cozy and warm feeling..

Main features

 Dual purpose robot: permanent maintenance + weekly use

- Programmable up to 7 days in a row
- 3 pairs of filter gloves up to 50 microns
- Flotation belt around the robot to facilitate the release of water from the robot
- Energy saving, thanks to these different programming cycles and its low-voltage motor