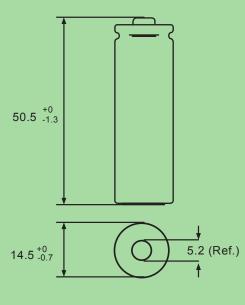

# Model No.: GP270AAHCPRO PHOTO FLASH

Unit : mm

#### **Specifications :**

- GP ReCyko<sup>+</sup> Pro Photo Flash Rechargeable battery
- Nickel Metal Hydride chemistry
- AA size
- Rated capacity 2600mAh
- Nominal voltage 1.2V
- Gross weight ~31g