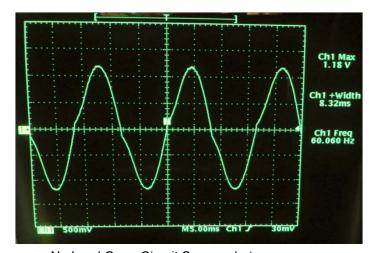

## Model SS-600

Input 120 VAC

| Load (Ω) | Peak (V) | Frequency (Hz) |
|----------|----------|----------------|
| No Load  | 1180     | 60             |
| 100      | 2        | 60             |
| 200      | 4        | 60             |
| 500      | 8        | 60             |
| 1000     | 14       | 60             |
| 2000     | 28       | 60             |
| 5000     | 68       | 60             |
| 10000    | 128      | 60             |

No Load Open Circuit Screen shot