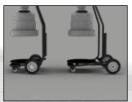

The separator is multi-usable due to the handy trolley system. The trolley can be used as stand-alone but also with hook-on system which makes it possible to attach the separator to the BDC-122 and the BDC-133. The Blastrac BPS-LP-0020 is equipped with a Longopac bagging system, which is easy to mount and handle. Thanks to this system, the operators have no more contact with the dust in their direct vicinity.

The position of the wheels is adjustable in order to attach easily the pre-separator to the BDC-122  $\uptheta$  BDC-133

- 25,5 KG (ONLY 7 KG WITHOUT FRAME)
- 740 MM | 590 MM | 1.880 MM
- Ø 50 MM | Ø 76 MM
- ENDLESS BAGGING SYSTEM | ADJUSTABLE CAPACITY UP TO 25 KG
- 95 % SEPARATION RATE (WITH 2 M DUST HOSE)
  - SMALL TO MEDIUM SIZE GRINDERS | SCARIFIERS