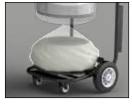

## **EQUIPPED WITH A LONGOPAC BAGGING SYSTEM**

The BPS-LP-0020 has been especially designed to work in combination with small Blastrac dust collectors. It is a user-friendly pre-separator due to its extremely low weight. This pre-separator can triple the lifetime of your dust collector filters because it captures up to 95% of dust (measurement made with 2 meters dust hose between the dust collector and the BPS-LP-0020 pre-separator).

The separator is multi-usable due to the handy trolley system. The trolley can be used as stand-alone but also with hook-on system which makes it possible to attach the separator to the BDC-122 and the BDC-133. The Blastrac BPS-LP-0020 is equipped with a Longopac bagging system, which is easy to mount and handle. Thanks to this system, the operators have no more contact with the dust in their direct vicinity.

The separator is made made from sustainable and environmentally friendly lightweight plastic materials that are recyclable (only 6,5 kg)

Useful tube on the frame for the tiewraps & scissors for Longopac