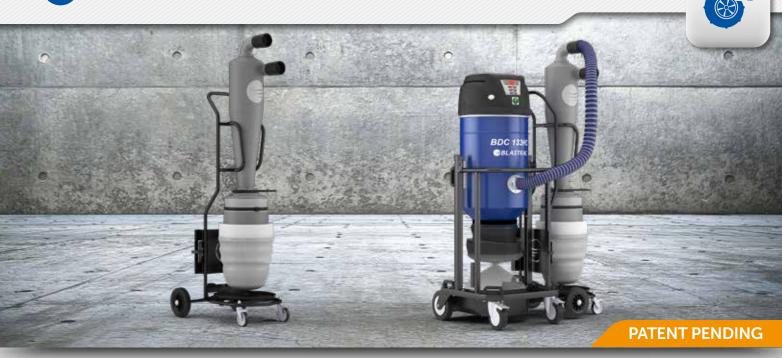

## **BPS-LP-0020** PRE-SEPARATOR

## **EQUIPPED WITH A LONGOPAC BAGGING SYSTEM**

The BPS-LP-0020 has been especially designed to work in combination with small Blastrac dust collectors. It is a user-friendly pre-separator due to its extremely low weight. This pre-separator can triple the lifetime of your dust collector filters because it captures up to 95% of dust (measurement made with 2 meters dust hose between the dust collector and the BPS-LP-0020 pre-separator).

The separator is multi-usable due to the handy trolley system. The trolley can be used as stand-alone but also with hook-on system which makes it possible to attach the separator to the BDC-122 and the BDC-133. The Blastrac BPS-LP-0020 is equipped with a Longopac bagging system, which is easy to mount and handle. Thanks to this system, the operators have no more contact with the dust in their direct vicinity.

The separator is made made from sustainable and environmentally friendly lightweight plastic materials that are recyclable (only 6,5 kg)

Useful tube on the frame for the tiewraps & scissors for Longopac

The position of the wheels is adjustable in order to attach easily the pre-separator to the BDC-122  $\uptheta$  BDC-133

- 25,5 KG (ONLY 7 KG WITHOUT FRAME)
- 740 MM | 590 MM | 1.880 MM
- Ø 50 MM | Ø 76 MM
- ENDLESS BAGGING SYSTEM | ADJUSTABLE CAPACITY UP TO 25 KG
- 95 % SEPARATION RATE (WITH 2 M DUST HOSE)
  - SMALL TO MEDIUM SIZE GRINDERS | SCARIFIERS