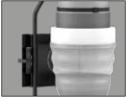

The manually operated valve ensures that the full Longopac bag can be changed while the dust collector remains on, then reducing downtime

The turntable mounted on the trolley serves as an ergonomic advantage to easily turn the full Longopac bag and close it in an easy way