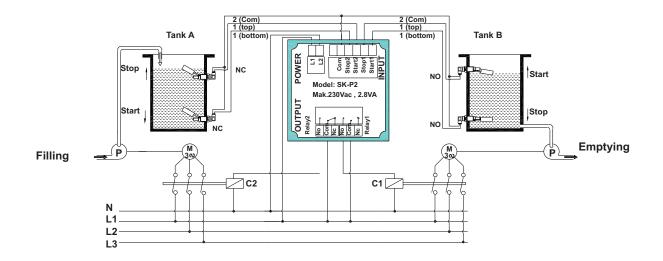

## Separate two pump control (Filling and emptying option for free floated systems)

Piyalepaşa Mah.Stad Sk.No:29/6 34440 Kasımpaşa / İSTANBUL Tel/Fax:+90 212 297 70 14/32 www.ensim.com.tr

## Working Princible :

Automatic control has been provided by sending signal to solenoid valve bobbin or contactor of engine through relay output. Furthermore, it is possible to receive signal or warning with light through a relay for the purpose of alarm. This circuit can be controlled through an additional button manually.

SK-P2 Level control device is used together with level sensors. When magnetic field of magnet within the buoy moving along tube according to liquid level comes up to the reed sensor, it opens or closes the electric circuit. Such changes and alarm or level information of reed sensors can be evaluated with SK-P2 control device.