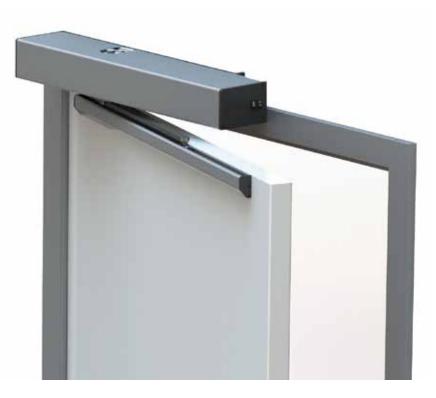

## Swing door operator Vector

Vector is the Manusa operator for automatic swing doors, with high efficiency and high performance, designed for heavy traffic areas. It allows to automate any kind of swing door, new or existing, and is also recommended for hermetic doors.

Compact design with minimum aesthetic impact. Dimensions: 89 x 130 x 675 mm.

High : performance.

For single and double-leaf doors.

Recommended also for hermetic doors.

Low Energy.

Push & Goactivation.

Wide range of accessories.

EN16005 Standardcompliance.