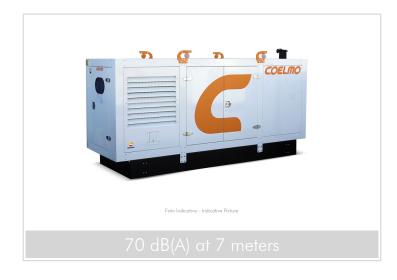

## Sound Proof Canopy Model: NK7 Industrial Range

## Description

The canopy is a self-supported structure in pressure folded and soldered steel sheets. The structure is reinforced with four flat corner brackets made of steel sheets. Before being accurately covered in two layers of epoxy resin, the canopy is subject to an anti corrosion treatment and then highly acoustic and auto extinguishing panels are applied. The insulating separators act as thermal noise traps and room dividers, channeling the flow of cool air and prevents its mixture with hot water. The cooling system is enhanced with appropriate measures that help to provide safe characteristics of continuous service. The doors are water and dust tight, allowing an easy access to the Generating set. The lifting hooks provide a balanced handling of the Generating Set when in suspension. The Sound proof version guarantees a noise level of 70 dBA at 7 meters. As an option the Generating Set can be prepared for slow speed and high speed towing that allows the Generating Set to be moved easily.