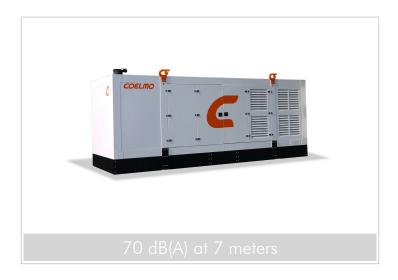

## Sound Proof Canopy Model: CS8 Industrial Range

## Description

The canopy is a self-supported structure in pressure folded and soldered steel sheets. The structure is reinforced with four flat corner brackets made of steel sheets. Before being accurately covered in two layers of epoxy resin, the canopy is subject to an anti corrosion treatment and then highly acoustic and auto extinguishing panels are applied. The insulating separators act as thermal noise traps and room dividers, channeling the flow of cool air and prevents its mixture with hot water. The cooling system is enhanced with appropriate measures that help to provide safe characteristics of continuous service. The doors are water and dust tight, allowing an easy access to the Generating set. The lifting hooks provide a balanced handling of the Generating Set when in suspension. The Sound proof version guarantees a noise level of 70 dBA at 7 meters. As an option the Generating Set can be prepared for slow speed and high speed towing that allows the Generating Set to be moved easily.