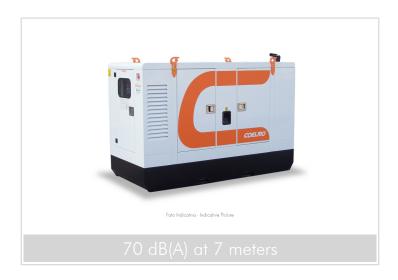

## Description

The canopy is a self-supported structure in pressure folded and soldered steel sheets. The structure is reinforced with four flat corner brackets made of steel sheets. Before being accurately covered in two layers of epoxy resin, the canopy is subject to an anti corrosion treatment and then highly acoustic and auto extinguishing panels are applied. The insulating separators act as thermal noise traps and room dividers, channeling the flow of cool air and prevents its mixture with hot water. The cooling system is enhanced with appropriate measures that help to provide safe characteristics of continuous service. The doors are water and dust tight, allowing an easy access to the Generating set. The lifting hooks provide a balanced handling of the Generating Set when in suspension. The Sound proof version guarantees a noise level of 70 dBA at 7 meters. As an option the Generating Set can be prepared for slow speed and high speed towing that allows the Generating Set to be moved easily.