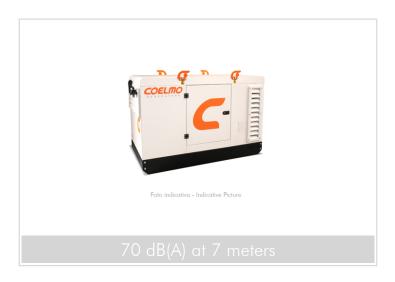

## Description

The canopy is a self-supported structure in pressure folded and soldered steel sheets. The structure is reinforced with four flat corner brackets made of steel sheets. Before being accurately covered in two layers of epoxy resin, the canopy is subject to an anti corrosion treatment and then highly acoustic and auto extinguishing panels are applied. The insulating separators act as thermal noise traps and room dividers, channeling the flow of cool air and prevents its mixture with hot water. The cooling system is enhanced with appropriate measures that help to provide safe characteristics of continuous service. The doors are water and dust tight, allowing an easy access to the Generating set. The lifting hooks provide a balanced handling of the Generating Set when in suspension. The Sound proof version guarantees a noise level of 70 dBA at 7 meters. As an option the Generating Set can be prepared for slow speed and high speed towing that allows the Generating Set to be moved easily.