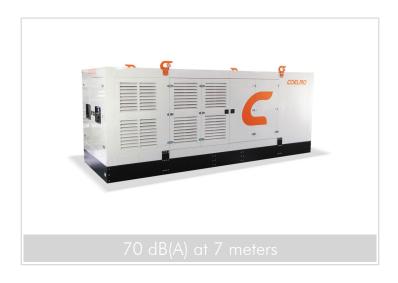

## Sound Proof Canopy Model: CS12 Industrial Range

## Description

The canopy is a self-supported structure in pressure folded and soldered steel sheets. The structure is reinforced with four flat corner brackets made of steel sheets. Before being accurately covered in two layers of epoxy resin, the canopy is subject to an anti corrosion treatment and then highly acoustic and auto extinguishing panels are applied. The insulating separators act as thermal noise traps and room dividers, channeling the flow of cool air and prevents its mixture with hot water. The cooling system is enhanced with appropriate measures that help to provide safe characteristics of continuous service. The doors are water and dust tight, allowing an easy access to the Generating set. The lifting hooks provide a balanced handling of the Generating Set when in suspension. The Sound proof version guarantees a noise level of 70 dBA at 7 meters. As an option the Generating Set can be prepared for slow speed and high speed towing that allows the Generating Set to be moved easily.