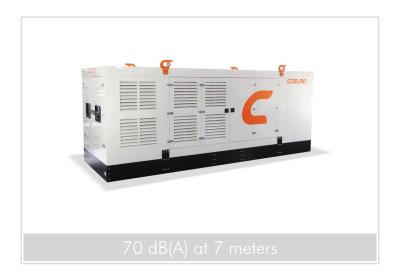

## Description

The canopy is a self-supported structure in pressure folded and soldered steel sheets. The structure is reinforced with four flat corner brackets made of steel sheets. Before being accurately covered in two layers of epoxy resin, the canopy is subject to an anti corrosion treatment and then highly acoustic and auto extinguishing panels are applied. The insulating separators act as thermal noise traps and room dividers, channeling the flow of cool air and prevents its mixture with hot water. The cooling system is enhanced with appropriate measures that help to provide safe characteristics of continuous service. The doors are water and dust tight, allowing an easy access to the Generating set. The lifting hooks provide a balanced handling of the Generating Set when in suspension. The Sound proof version guarantees a noise level of 70 dBA at 7 meters. As an option the Generating Set can be prepared for slow speed and high speed towing that allows the Generating Set to be moved easily.