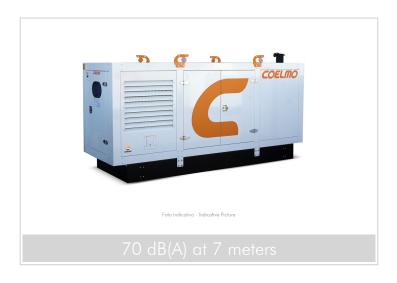

## Sound Proof Canopy Model: CS7 Industrial Range

## Description

The canopy is a self-supported structure in pressure folded and soldered steel sheets. The structure is reinforced with four flat corner brackets made of steel sheets. Before being accurately covered in two layers of epoxy resin, the canopy is subject to an anti corrosion treatment and then highly acoustic and auto extinguishing panels are applied. The insulating separators act as thermal noise traps and room dividers, channeling the flow of cool air and prevents its mixture with hot water. The cooling system is enhanced with appropriate measures that help to provide safe characteristics of continuous service. The doors are water and dust tight, allowing an easy access to the Generating set. The lifting hooks provide a balanced handling of the Generating Set when in suspension. The Sound proof version guarantees a noise level of 70 dBA at 7 meters. As an option the Generating Set can be prepared for slow speed and high speed towing that allows the Generating Set to be moved easily.