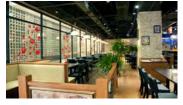

## **Applications**

• Tracking lighting is your best choice when compared to other lights for areas such as dining rooms, kitchens, shoping center and even offices.