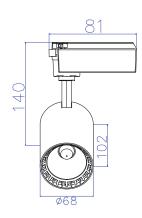

## **Technical Drawing**

| Technical Data                                  |                       |
|-------------------------------------------------|-----------------------|
| Voltage (V)                                     | 100-240V              |
| Product Wattage (W)                             | 10                    |
| Equivalence with incandescent lamp(W)           | 80                    |
| Colour Render Index (Ra)                        | >Ra80                 |
| Colour Temperature (K)                          | 4200K                 |
| Materials                                       | Aluminium Die Casting |
| Protection Class                                | II                    |
| Dimmable                                        | No                    |
| EEI                                             | A to A++              |
| Warm-up time up to 60 %of the full light output | Instant Full Light    |
| Luminous Flux (Im)                              | 650                   |
| Luminous Efficacy (Im/W)                        | 65                    |
| Rated Life (hrs) ①                              | 30.000                |
| IP Rating                                       | 20                    |
| Power Factor                                    | >0.5                  |
| Beam Angle                                      | 24°                   |
| Starting Time                                   | <0.2s                 |
| Number of ON-OFF cycling                        | x20000                |