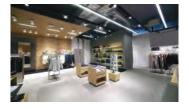

## **Applications**

• Tracking lighting is your best choice when compared to other lights for areas such as dining rooms, kitchens, shoping center and even offices.