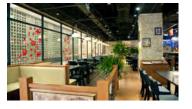

# **Applications**

• Tracking lighting is your best choice when compared to other lights for areas such as dining rooms, kitchens, shoping center and even offices.