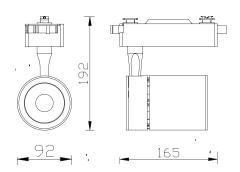

# LED TRACKLIGHT



## **Technical Drawing**



### **Photometric Diagram**



Product&Family Code: 018 018 0035



| Technical Data                                  |                      |
|-------------------------------------------------|----------------------|
| Voltage (V)                                     | 180-240V             |
| Product Wattage (W)                             | 35                   |
| Equivalence with incandescent lamp(W)           | 280                  |
| Colour Render Index (Ra)                        | >Ra80                |
| Colour Temperature (K)                          | 4200K                |
| Materials                                       | Aluminium            |
| Protection Class                                | II                   |
| Dimmable                                        | No