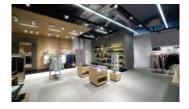

# **Applications**

• Tracking lighting is your best choice when compared to other lights for areas such as dining rooms, kitchens, shoping center and even offices.