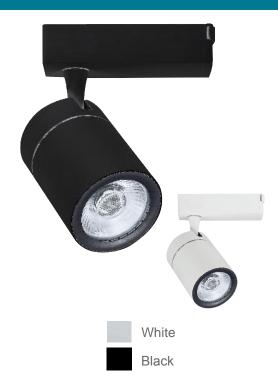

# **Applications**

• Tracking lighting is your best choice when compared to other lights for areas such as dining rooms, kitchens, shoping center and even offices.

#### **Features**

- High Lumen and CRI, Good quality & Constant Current driver.
- High heat dissipation, low carbon and environmental protection.
- COB LED Lamp Base.
- Very low energy consuption.