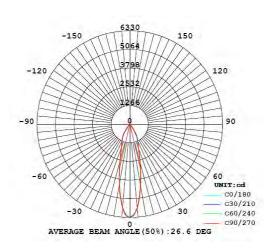

### **Photometric Diagram**

Product&Family Code: 018 018 0035

| Technical Data                                  |                      |
|-------------------------------------------------|----------------------|
| Voltage (V)                                     | 180-240V             |
| Product Wattage (W)                             | 35                   |
| Equivalence with incandescent lamp(W)           | 280                  |
| Colour Render Index (Ra)                        | >Ra80                |
| Colour Temperature (K)                          | 4200K                |
| Materials                                       | Aluminium            |
| Protection Class                                | II                   |
| Dimmable                                        | No                   |
| EEI                                             | A to A <sup>++</sup> |
| Warm-up time up to 60 %of the full light output | Instant Full Light   |
| Luminous Flux (Im)                              | 3400                 |
| Luminous Efficacy (Im/W)                        | 97                   |
| Rated Life (hrs)                                | 30.000               |
| IP Rating                                       | 20                   |
| Power Factor                                    | >0.5                 |
| Beam Angle                                      | 24°                  |
| Starting Time                                   | <0.2s                |
| Number of ON-OFF cycling                        | x20000               |