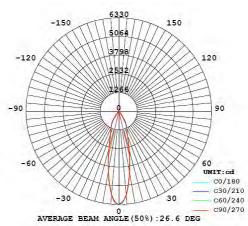

## Photometric Diagram

| Technical Data                |                      |
|-------------------------------|----------------------|
| Voltage (V)                   | 180-240V             |
| Product Wattage (W)           | 30                   |
| Equivalence with incandescent | 240                  |
| lamp(W)                       |                      |
| Colour Render Index (Ra)      | >Ra80                |
| Colour Temperature (K)        | 4200K                |
| Materials                     | Cast-Aluminium       |
| Protection Class              | 11                   |
| Dimmable                      | No                   |
| EEI                           | A to A <sup>++</sup> |
| Warm-up time up to 60 %of     | Instant Full Light   |
| the full light output         |                      |
| Luminous Flux (Im)            | 2000                 |
| Luminous Efficacy (Im/W)      | 67                   |
| Rated Life (hrs)              | 30.000               |
| IP Rating                     | 20                   |
| Power Factor                  | >0.5                 |
| Beam Angle                    | 21°                  |
| Starting Time                 | <0.2s                |
| Number of ON-OFF cycling      | x20000               |
|                               |                      |