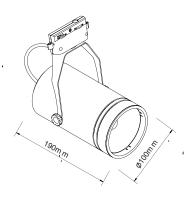

**BERN** 

# LED TRACKLIGHT



#### **Technical Drawing**



## Photometric Diagram



| Technical Data                |                      |
|-------------------------------|----------------------|
| Voltage (V)                   | 180-240V             |
| Product Wattage (W)           | 30                   |
| Equivalence with incandescent | 240                  |
| lamp(W)                       |                      |
| Colour Render Index (Ra)      | >Ra80                |
| Colour Temperature (K)        | 4200K                |
| Materials                     | Cast-Aluminium       |
| Protection Class              | 11                   |
| Dimmable                      | No                   |
| EEI                           | A to A <sup>++</sup> |
| Warm-up time up to 60 %of     | Instant Full Light   |
| the full light output