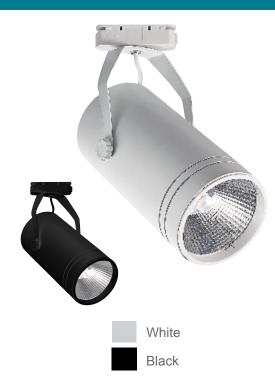

# LED TRACKLIGHT

## Applications

• Tracking lighting is your best choice when compared to other lights for areas such as dining rooms, kitchens, shoping center and even offices.

P.+90 (212) 786 62 20 (4 Line) F.+90 (212) 786 62 19 info@horozelektrik.com

#### Features

- High Lumen and CRI, Good quality & Constant Current driver.
- High heat dissipation, low carbon and environmental protection.
- COB LED Lamp Base.
- Very low energy consuption.