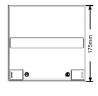

#### **Dimensions and Terminal**

Length:176mm Width:166mm Height :126mm

Total Height :126mm