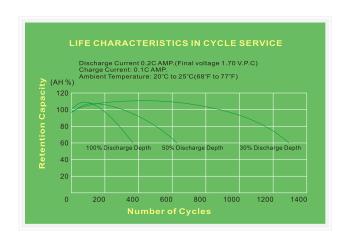

#### **Performance Specifications**

| Normal Voltage                                    | 12V                                                                                                                                                                                        |                   |
|---------------------------------------------------|--------------------------------------------------------------------------------------------------------------------------------------------------------------------------------------------|-------------------|
| Normal Capacity                                   | 20 hour rate (1.30 A to 10.5 volts): 26.0 Ah<br>10 hour rate (2.45 A to 10.5 volts): 24.5 Ah<br>5 hour rate (4.50 A to 10.2 volts): 22.5 Ah<br>1 hour rate (16.0 A to 9.00 volts): 16.0 Ah |                   |
| Internal Resistance                               | 10.0 milliohms                                                                                                                                                                             |                   |
| Approximate Weight                                | 8.0 kg (17.6 lbs)                                                                                                                                                                          |                   |
| Applicable Operating<br>Temperature Range         | -40°C(-40°F) to +70°C (+158°F)                                                                                                                                                             |                   |
| Ideal Operating Temperature Range                 | +20°C (+68°F) to +28°C (+82.4°F)                                                                                                                                                           |                   |
| Charge Retention<br>(Shelf Life) at<br>68°F(20°C) | 1 month<br>3 month<br>6 month                                                                                                                                                              | 97%<br>91%<br>85% |
| Standby Service                                   | 8 years                                                                                                                                                                                    |                   |
| Cycle Service                                     | 100% depth of discharge<br>50% depth of discharge<br>30% depth of discharge                                                                                                                | e 650 cycles      |
| Standard Terminals                                | Flag or Insert                                                                                                                                                                             |                   |