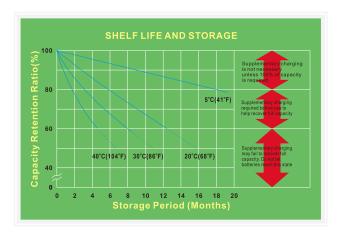

Perfect combination between energy storage performance and reliability;

Operates at a low internal pressure;

Low self-discharge rate (less than 3% / month @ 20°C(68°F);

Grid plate construction consisting of a Lead Calcium Tin alloy;

#### **Performance Specifications**

| Normal Voltage                                    | 12V                                                                                                                                                                                        |                   |
|---------------------------------------------------|--------------------------------------------------------------------------------------------------------------------------------------------------------------------------------------------|-------------------|
| Normal Capacity                                   | 20 hour rate (1.30 A to 10.5 volts): 26.0 Ah<br>10 hour rate (2.45 A to 10.5 volts): 24.5 Ah<br>5 hour rate (4.50 A to 10.2 volts): 22.5 Ah<br>1 hour rate (16.0 A to 9.00 volts): 16.0 Ah |                   |
| Internal Resistance                               | 10.0 milliohms                                                                                                                                                                             |                   |
| Approximate Weight                                | 8.0 kg (17.6 lbs)                                                                                                                                                                          |                   |
| Applicable Operating<br>Temperature Range         | -40°C(-40°F) to +70°C (+158°F)                                                                                                                                                             |                   |
| Ideal Operating Temperature Range                 | +20°C (+68°F) to +28°C (+82.4°F)                                                                                                                                                           |                   |
| Charge Retention<br>(Shelf Life) at<br>68°F(20°C) | 1 month<br>3 month<br>6 month                                                                                                                                                              | 97%<br>91%<br>85% |
| Standby Service                                   | 8 years                                                                                                                                                                                    |                   |
| Cycle Service                                     | 100% depth of discharge<br>50% depth of discharge<br>30% depth of discharge                                                                                                                | e 650 cycles      |
| Standard Terminals                                | Flag or Insert                                                                                                                                                                             |                   |