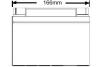

#### **Dimensions and Terminal**

Length:176mm Width:166mm Height :126mm

Total Height :126mm