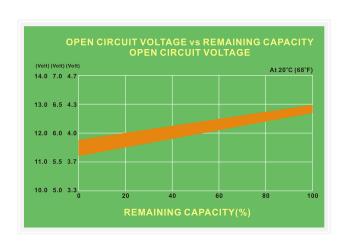

| 8 years                                                                                                                                                                                    |                   |
| Cycle Service                                     | 100% depth of discharge<br>50% depth of discharge<br>30% depth of discharge                                                                                                                | e 650 cycles      |
| Standard Terminals                                | Flag or Insert                                                                                                                                                                             |                   |

## AINO MICRO Range VRLA