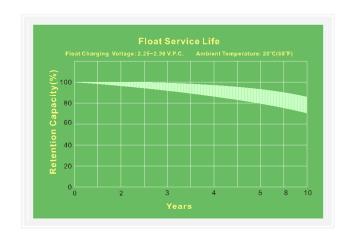

#### **Innovative Features**

5~8 years design life @ 20°C(68°F) ambient temperature, 80% remaining capacity;

UL Recognized component;

Rechargeable VRLA batteries with an electrolyte retained in a glass mat with a very fine glass fibre structure.

#### **Performance Specifications**

| Normal Voltage                                    | 12V                                                                                                                                                                                        |                   |
|---------------------------------------------------|--------------------------------------------------------------------------------------------------------------------------------------------------------------------------------------------|-------------------|
| Normal Capacity                                   | 20 hour rate (1.30 A to 10.5 volts): 26.0 Ah<br>10 hour rate (2.45 A to 10.5 volts): 24.5 Ah<br>5 hour rate (4.50 A to 10.2 volts): 22.5 Ah<br>1 hour rate (16.0 A to 9.00 volts): 16.0 Ah |                   |
| Internal Resistance                               | 10.0 milliohms                                                                                                                                                                             |                   |
| Approximate Weight                                | 8.0 kg (17.6 lbs)                                                                                                                                                                          |                   |
| Applicable Operating<br>Temperature Range         | -40°C(-40°F) to +70°C (+158°F)                                                                                                                                                             |                   |
| Ideal Operating Temperature Range                 | +20°C (+68°F) to +28°C (+82.4°F)                                                                                                                                                           |                   |
| Charge Retention<br>(Shelf Life) at<br>68°F(20°C) | 1 month<br>3 month<br>6 month                                                                                                                                                              | 97%<br>91%<br>85% |
| Standby Service                                   | 8 years                                                                                                                                                                                    |                   |
| Cycle Service                                     | 100% depth of discharge<br>50% depth of discharge<br>30% depth of discharge                                                                                                                | e 650 cycles      |
| Standard Terminals                                | Flag or Insert                                                                                                                                                                             |                   |