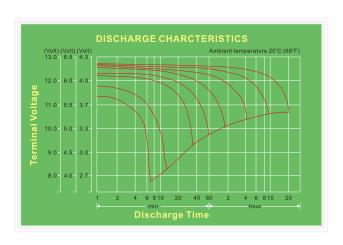

| 8 years                                                                                                                                                                                    |                   |
| Cycle Service                                     | 100% depth of discharge<br>50% depth of discharge<br>30% depth of discharge                                                                                                                | e 650 cycles      |
| Standard Terminals                                | Flag or Insert                                                                                                                                                                             |                   |

## AINO MICRO Range VRLA