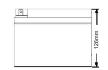

#### **Dimensions and Terminal**

Length:176mm Width:166mm Height :126mm

Total Height :126mm