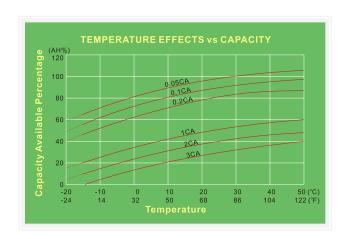

High impact resistant ABS resin cases and covers;

Available in V-0 Flame Retardant Material;

In compliance with IEC 896-2;

Wide operating temperature range;

Sealed construction for operation in any position.