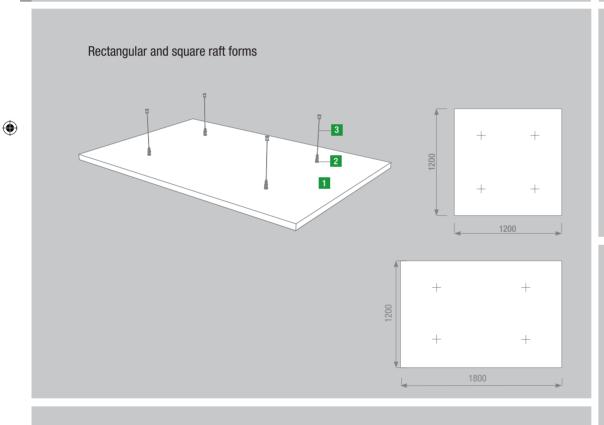

### **Technical Performance**

Sound absorption Humidity resistance Form/ Size

up to 95% relative humidity Circular up to Ø 1200 mm Square up to max. 1200 x

EN ISO 354

Square up to max. 1200 x 1200 mm
Hexagon up to max. 1200 mm sides
Rectangular up to max. 1800 x 1200 mm
Oval up to max. 1800 x 1200 mm

### Sound absorption values (tested as a single absorber)

TOPIQ® Sonic element, rectangular

1800 x 1200 mm, Assembly height 150 mm

TOPIQ® Sonic element,

**(** 

square

1200 x 1200 mm, Assembly height 150 mm

TOPIQ® Sonic element, rectangular

1800 x 1200 mm, Assembly height 300 mm

TOPIQ® Sonic element, square

1200 x 1200 mm, Assembly height 300 mm

- 1 AMF TOPIQ® Sonic element
- Tension spring
- 3 Cable hanger with hooks, cable and ceiling fixings