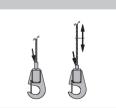

Thickness / Weight Installation components

approx. 40 mm (approx. 5,6 kg/m²) Cable hanger with hooks, Cable and ceiling fixings (Cable length 1.0 m) Tension spring fixing to raft

### Scope of delivery

Every ceiling raft is delivered inclusive of suspension system:

- 4 x tension springs (fixing to the raft)
- 4 x cable hangerwith hooks adjustable
- 4 x cables (standard cable length 1.0m, alternative cable lengths available on request)
- 4 x ceiling fixings

### Installation

The tension springs are to be screwed in all the way at the marked fixing points (marked by yourself)\* on the reverse side of the raft. The raft is suspended by four cables, which are fixed to the tension springs using the included hooks.