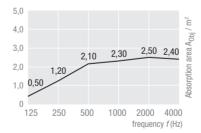

### Sound absorption values (tested as a single absorber)

TOPIQ® Sonic element, rectangular

1800 x 1200 mm, Assembly height 150 mm

TOPIQ® Sonic element,

**(** 

square

1200 x 1200 mm, Assembly height 150 mm

TOPIQ® Sonic element, rectangular

1800 x 1200 mm, Assembly height 300 mm

TOPIQ® Sonic element, square

1200 x 1200 mm, Assembly height 300 mm

- 1 AMF TOPIQ® Sonic element
- Tension spring
- 3 Cable hanger with hooks, cable and ceiling fixings