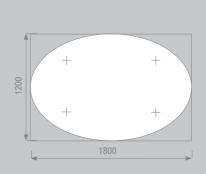

### **Technical Performance**

Sound absorption Humidity resistance Form/ Size

up to 95% relative humidity Circular up to Ø 1200 mm Square up to max. 1200 x

EN ISO 354

Square up to max. 1200 x 1200 mm
Hexagon up to max. 1200 mm sides
Rectangular up to max. 1800 x 1200 mm
Oval up to max. 1800 x 1200 mm