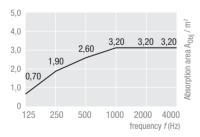

### Sound absorption values (tested as a single absorber)

TOPIQ® Sonic element, rectangular

1800 x 1200 mm, Assembly height 150 mm

TOPIQ® Sonic element,

**(** 

square

1200 x 1200 mm, Assembly height 150 mm

TOPIQ® Sonic element, rectangular

1800 x 1200 mm, Assembly height 300 mm

TOPIQ® Sonic element, square

1200 x 1200 mm, Assembly height 300 mm

- 1 AMF TOPIQ® Sonic element
- Tension spring
- 3 Cable hanger with hooks, cable and ceiling fixings