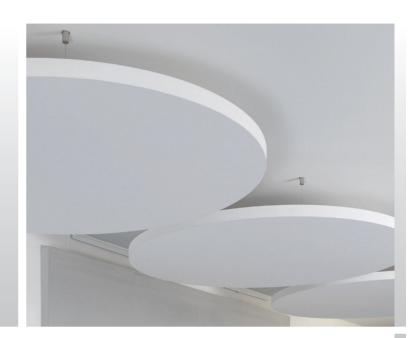

### TOPIQ® Sonic element

TOPIQ® Sonic element is a frameless ceiling raft based on bio-soluble rock wool with an all-over fleece-coating and a high quality finish. The visible acoustic fleece of the surface and form edges are provided with a special colour-coating and enhance the form's physical impact. Furthermore, the monolithic ceiling raft has excellent sound absorption properties. An effortless floating aesthetic is complemented by an almost weightless, unconventional appearance, simple form and highest acoustic functionality.

### Surfaces and construction design

- White fleece-coated on all sides
- Colour similar to RAL 9010
- Frameless, joint-free
- Wide range of forms (add hexagon & rectangle)
- Floating effect due to set-back fixing points
- Flexible, adjustable suspension