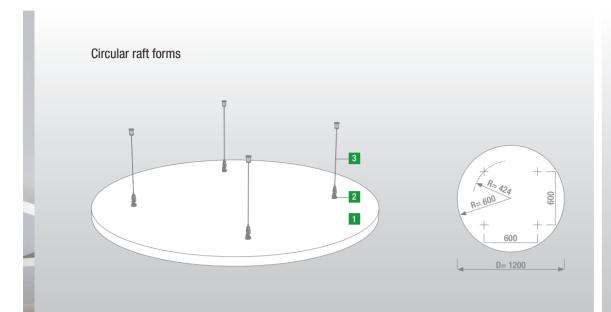

### **Technical Performance**

Sound absorption Humidity resistance Form/ Size

up to 95% relative humidity Circular up to Ø 1200 mm Square up to max. 1200 x

EN ISO 354

Square up to max. 1200 x 1200 mm
Hexagon up to max. 1200 mm sides
Rectangular up to max. 1800 x 1200 mm
Oval up to max. 1800 x 1200 mm

1800 x 1200 mm, Assembly height 300 mm

TOPIQ® Sonic element, square

1200 x 1200 mm, Assembly height 300 mm

- 1 AMF TOPIQ® Sonic element
- Tension spring
- 3 Cable hanger with hooks, cable and ceiling fixings

### Scope of delivery

Every ceiling raft is delivered inclusive of suspension system:

- 4 x tension springs (fixing to the raft)
- 4 x cable hangerwith hooks adjustable
- 4 x cables (standard cable length 1.0m, alternative cable lengths available on request)
- 4 x ceiling fixings

### Installation

The tension springs are to be screwed in all the way at the marked fixing points (marked by yourself)\* on the reverse side of the raft. The raft is suspended by four cables, which are fixed to the tension springs using the included hooks.