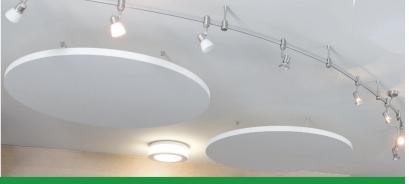

### TOPIQ® Sonic element

TOPIQ® Sonic element is a frameless ceiling raft based on bio-soluble rock wool with an all-over fleece-coating and a high quality finish. The visible acoustic fleece of the surface and form edges are provided with a special colour-coating and enhance the form's physical impact. Furthermore, the monolithic ceiling raft has excellent sound absorption properties. An effortless floating aesthetic is complemented by an almost weightless, unconventional appearance, simple form and highest acoustic functionality.

### Surfaces and construction design

- White fleece-coated on all sides
- Colour similar to RAL 9010
- Frameless, joint-free
- Wide range of forms (add hexagon & rectangle)
- Floating effect due to set-back fixing points
- Flexible, adjustable suspension