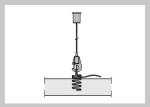

Thickness / Weight Installation components

approx. 40 mm (approx. 5,6 kg/m²) Cable hanger with hooks, Cable and ceiling fixings (Cable length 1.0 m) Tension spring fixing to raft

1800 x 1200 mm, Assembly height 300 mm

TOPIQ® Sonic element, square

1200 x 1200 mm, Assembly height 300 mm

- 1 AMF TOPIQ® Sonic element
- Tension spring
- 3 Cable hanger with hooks, cable and ceiling fixings

### Scope of delivery

Every ceiling raft is delivered inclusive of suspension system:

- 4 x tension springs (fixing to the raft)
- 4 x cable hangerwith hooks adjustable
- 4 x cables (standard cable length 1.0m, alternative cable lengths available on request)
- 4 x ceiling fixings

### Installation

The tension springs are to be screwed in all the way at the marked fixing points (marked by yourself)\* on the reverse side of the raft. The raft is suspended by four cables, which are fixed to the tension springs using the included hooks.