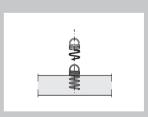

Thickness / Weight Installation components

approx. 40 mm (approx. 5,6 kg/m²) Cable hanger with hooks, Cable and ceiling fixings (Cable length 1.0 m) Tension spring fixing to raft

### Installation

The tension springs are to be screwed in all the way at the marked fixing points (marked by yourself)\* on the reverse side of the raft. The raft is suspended by four cables, which are fixed to the tension springs using the included hooks.

**(** 

\* Each delivery contains a template to transfer the fixing points.