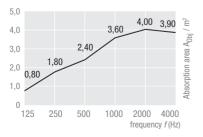

### Sound absorption values (tested as a single absorber)

TOPIQ® Sonic element, rectangular

1800 x 1200 mm, Assembly height 150 mm

TOPIQ® Sonic element,

**(** 

square

1200 x 1200 mm, Assembly height 150 mm

TOPIQ® Sonic element, rectangular

1800 x 1200 mm, Assembly height 300 mm

TOPIQ® Sonic element, square

1200 x 1200 mm, Assembly height 300 mm

- 1 AMF TOPIQ® Sonic element
- Tension spring
- 3 Cable hanger with hooks, cable and ceiling fixings