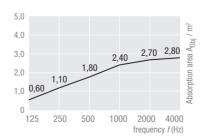

### Sound absorption values (tested as a single absorber)

TOPIQ® Sonic element, rectangular

1800 x 1200 mm, Assembly height 150 mm

TOPIQ® Sonic element,

**(** 

square

1200 x 1200 mm, Assembly height 150 mm

TOPIQ® Sonic element, rectangular

1800 x 1200 mm, Assembly height 300 mm

TOPIQ® Sonic element, square

1200 x 1200 mm, Assembly height 300 mm

- 1 AMF TOPIQ® Sonic element
- Tension spring
- 3 Cable hanger with hooks, cable and ceiling fixings