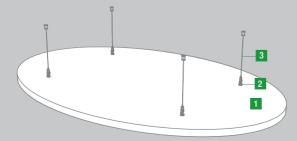

1800 x 1200 mm, Assembly height 300 mm

TOPIQ® Sonic element, square

1200 x 1200 mm, Assembly height 300 mm

- 1 AMF TOPIQ® Sonic element
- Tension spring
- 3 Cable hanger with hooks, cable and ceiling fixings

### Scope of delivery

Every ceiling raft is delivered inclusive of suspension system:

- 4 x tension springs (fixing to the raft)
- 4 x cable hangerwith hooks adjustable
- 4 x cables (standard cable length 1.0m, alternative cable lengths available on request)
- 4 x ceiling fixings

### Installation

The tension springs are to be screwed in all the way at the marked fixing points (marked by yourself)\* on the reverse side of the raft. The raft is suspended by four cables, which are fixed to the tension springs using the included hooks.