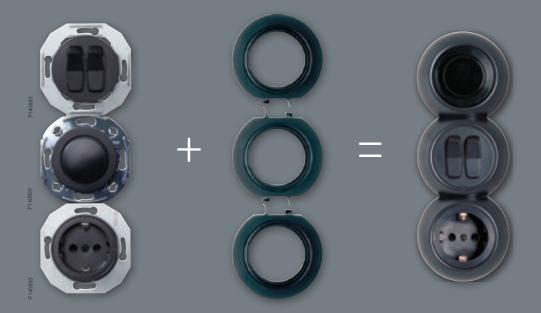

#### COMBINATION FRAMES

Renova has a unique system of frames for combination mounting. You do not need to have a lot of different frames to do your combination installations. Starting with a pair of end frames and adding middle frames you can create all the combinations of wiring devices you need. With the click-in technique mounting is easily done and the c/c-distance is 71 mm to fit box combinations.

## SWITCHES + SOCKET OUTLETS

Explore new and better solutions with the updated Renova switch inserts. The system is based on some established installation traditions combined with a number of innovations like an easier entrance hole for wires or even bigger release buttons