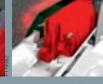

## SWITCHES + SOCKET OUTLETS

Explore new and better solutions with the updated Renova switch inserts. The system is based on some established installation traditions combined with a number of innovations like an easier entrance hole for wires or even bigger release buttons

Measuring holes in Lamp can easily be the front added

Furthermore Renova offers a new single socket outlet with an improvement on entrance holes and bigger release buttons, thus leading to a more easy and fast installation.