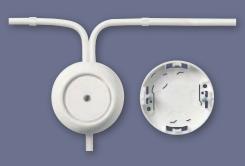

#### SURFACE MOUNTING

Renova can be mounted in flush-mounted or surface mounted boxes. A junction box is also available, with or without terminal block. For surface mounting use a round or oval box in white or black. The boxes suit the whole range except glass frames. All boxes have entries for neutral conductors and knock-outs for conduits. When making connections in the junction box you will notice the generous space and the smart terminal block.

#### Luminaire outlets

| Туре                                                                                                                                   | Colour              | Qty/pack          | Ref. No                |
|----------------------------------------------------------------------------------------------------------------------------------------|---------------------|-------------------|------------------------|
| Luminaire outlets                                                                                                                      |                     |                   |                        |
| Luminaire outlet for wall mounting, 6 A, screwless connection. For flush or in a surface box 22 mm. To be completed with Renova frame. | nounting in a box c | /c 60 mm, a junct | ion box c/c 67 mm      |
| 230 VAC- 2-pole unearthed                                                                                                              | White<br>Black      | 5<br>5            | WDE011140<br>WDE011340 |
| 230 VAC- 2-pole earthed                                                                                                                | White<br>Black      | 5<br>5            | WDE011141<br>WDE011341 |

Boxes

 P12540. EL POG551
 P22280. EL POG551

 P22280. EL POG574
 P22380. EL POG574

 P2290. EL POG574
 P2290. EL POG574

| Surface boxes                                                                                            |                                 |                  |                     |
|----------------------------------------------------------------------------------------------------------|---------------------------------|------------------|---------------------|
| Surface boxes for single devices and for double socket out in bottom. To be completed with Renova frame. | lets. Fixing holes for mounting | g over flush box | c/c 60 mm. Knock-ou |
| Low 1-gang 22 mm                                                                                         | White                           | 5                | WDE011150           |
|                                                                                                          | Black                           | 5                | WDE011350           |
| High 1-gang 35 mm                                                                                        | White                           | 5                | WDE011151           |
|                                                                                                          | Black                           | 5                | WDE011351           |
|                                                                                                          |                                 |                  |                     |
| Ovalform for double socket outlets 25 mm                                                                 | White                           | 5                | WDE011152           |
|                                                                                                          | Black                           | 5                | WDE011352           |