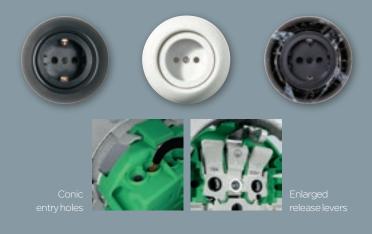

## SWITCHES + SOCKET OUTLETS

Explore new and better solutions with the updated Renova switch inserts. The system is based on some established installation traditions combined with a number of innovations like an easier entrance hole for wires or even bigger release buttons

Measuring holes in Lamp can easily be the front added

Furthermore Renova offers a new single socket outlet with an improvement on entrance holes and bigger release buttons, thus leading to a more easy and fast installation.