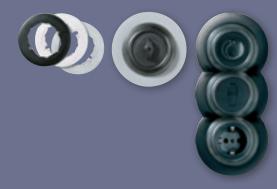

## URBAN VANGUARD IN GLASS

Elegant and affordable, these switches are made of high-quality material, enhancing your decoration and adding a dash of purity. Since glass made a big entrance in the 1920s' architecture, this elegantly sleek material perfectly matches the novel architectural style of functionalism. Renova Glass captures this look, but thanks to its simple and pure design entirely flows into urban, public environments as well as highly sophisticated interiors. Design variants are available with a black or white base, housing one, two or three devices.

### MAGNIFICENT EFFECTS

Challenging or enhancing exclusivity in a luxurious room? Creating contrasts between old environments and modern furnishing? Complement your black or white Renova switches and accessories with the magnificent Renova Effect range. Those cover frames have been draped under a surface of photographic foil.

Choose between walnut or marble in white or black. Or do you desire bold and shimmering metallic surface in stainless steel, titanium, bronze or copper? With its deep, intense colouring, Renova Effect will bring a cutting-edge touch to your elegant decoration.