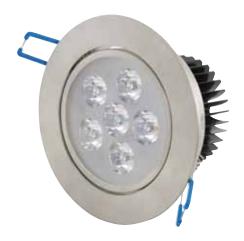

# **LED DOWNLIGHT**

### **Photometric Diagram**

Product&Family Code:

016 011 0006

| Technical Data                                  |                            |
|-------------------------------------------------|----------------------------|
| Voltage (V)                                     | 220-240V                   |
| Product Wattage (W)                             | 6                          |
| Equivalence with incandescent lamp              | 48                         |
| Colour Render Index (Ra)                        | >Ra70                      |
| Colour Temperature (K)                          | 2700K / 6400K              |
| Materials                                       | Aluminium Die Casting Body |
| Protection Class                                | II                         |
| Dimmable                                        | No                         |
| EEI                                             | A to A <sup>++</sup>       |
| Warm-up time up to 60 %of the full light output | Instant Full Light         |
| Luminous Flux (Im)                              | 270                        |
| Luminous Efficacy (Im/W)                        | 45                         |
| Rated Life (hrs) (L)                            | 25.000                     |
| IP Rating                                       | 20                         |
| Power Factor                                    | >0.5                       |
| Beam Angle                                      | 60°                        |
| Starting Time                                   | <0.2s                      |
| Number of ON-OFF cycling                        | x10.000                    |

#### **Applications**

Indoor applications; Bathroom, Bedroom, Cinema, Gallery, Hospital, Hotel, Kitchen, Museum etc.

#### **Features**

- High Lumen and CRI, Good quality & Constant Current driver.
- High heat dissipation, low carbon and environmental protection.
- Innovative design of assembly structure.
- Extremly Long Life.