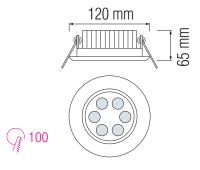

# **LED DOWNLIGHT**





## **Technical Drawing**



### **Photometric Diagram**



Product&Family Code:

016 011 0006



| Technical Data                                  |                            |
|-------------------------------------------------|----------------------------|
| Voltage (V)                                     | 220-240V                   |
| Product Wattage (W)                             | 6                          |
| Equivalence with incandescent lamp              | 48                         |
| Colour Render Index (Ra)                        | >Ra70                      |
| Colour Temperature (K)                          | 2700K / 6400K              |
| Materials                                       | Aluminium Die Casting Body |
| Protection Class                                | II                         |