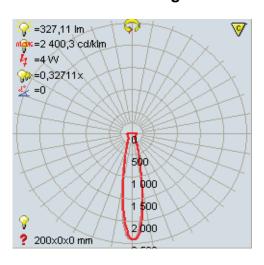

### **Photometric Diagram**

Product&Family Code:

016 011 0006

| Technical Data                                  |                            |
|-------------------------------------------------|----------------------------|
| Voltage (V)                                     | 220-240V                   |
| Product Wattage (W)                             | 6                          |
| Equivalence with incandescent lamp              | 48                         |
| Colour Render Index (Ra)                        | >Ra70                      |
| Colour Temperature (K)                          | 2700K / 6400K              |
| Materials                                       | Aluminium Die Casting Body |
| Protection Class                                | II                         |
| Dimmable                                        | No                         |
| EEI                                             | A to A <sup>++</sup>       |
| Warm-up time up to 60 %of the full light output | Instant Full Light         |
| Luminous Flux (Im)                              | 270                        |
| Luminous Efficacy (Im/W)                        | 45                         |
| Rated Life (hrs) (L)                            | 25.000                     |
| IP Rating                                       | 20                         |
| Power Factor                                    | >0.5                       |
| Beam Angle                                      | 60°                        |
| Starting Time                                   | <0.2s                      |
| Number of ON-OFF cycling                        | x10.000                    |