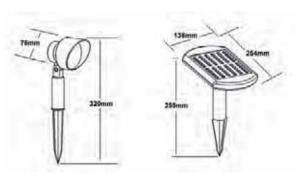

## **Technical Drawing**

| Technical Data                                  |                        |
|-------------------------------------------------|------------------------|
| Voltage & Battery type                          | 3 Ni-MH AA 1.2V 100mAh |
| Product Wattage (W)                             | 9x0.06                 |
| Equivalence with incandescent lamp(W)           | 5                      |
| Colour Render Index (Ra)                        | >Ra75                  |
| Colour Temperature (K)                          | 6400K                  |
| Materials                                       | Plastic                |
| Protection Class                                | III                    |
| Dimmable                                        | No                     |
| EEI                                             | A to A++               |
| Warm-up time up to 60 %of the full light output | Instant Full Light     |
| Luminous Flux (Im)                              | 9x1.5                  |
| Luminous Efficacy (Im/W)                        | 1.5                    |
| Rated Life (hrs)                                | 100.000                |
| IP Rating                                       | 44                     |
| Beam Angle                                      | 120°                   |
| Duration time                                   | Min 6 Hrs              |