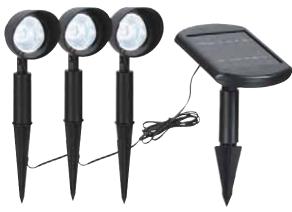

## LED SOLAR LAMP

Product&Family Code:

078 007 0001







## **Technical Drawing**



| Technical Data                                  |                        |
|-------------------------------------------------|------------------------|
| Voltage & Battery type                          | 3 Ni-MH AA 1.2V 100mAh |
| Product Wattage (W)                             | 9x0.06                 |
| Equivalence with incandescent lamp(W)           | 5                      |
| Colour Render Index (Ra)                        | >Ra75                  |
| Colour Temperature (K)                          | 6400K                  |
| Materials                                       | Plastic                |
| Protection Class                                | III                    |
| Dimmable                                        | No                     |