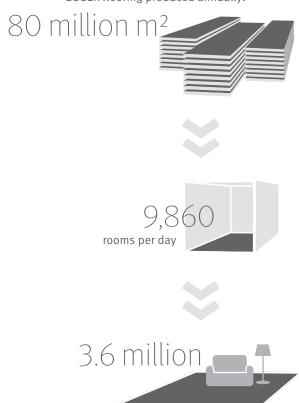

# Numbers say more

than words.

EGGER flooring produced annually:

Living rooms per year

Source: current EPD available at www.egger.com