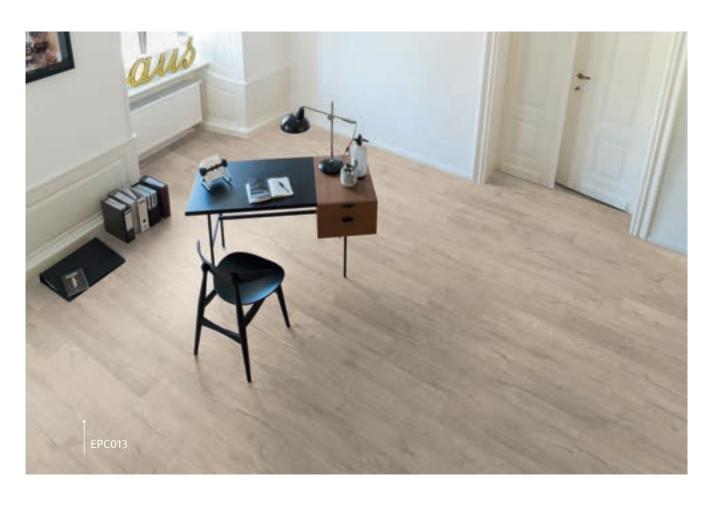

#### **Wood reproductions**

The classic for a warm, cosy atmosphere. Unsurpassed in the selection of decors and the range of colour tones and types. In addition, boards are available in a wide variety of formats and as two-plank, three-plank and herringbone look.

Art.-No.: 236500 **EPC026** Natural Canton Oak

Art.-No.: 236470 **EPC019** Sarria Walnut

Art.-No.: 236029 **EPC013** Grey Alba Oak

Art.-No.: 238764 **EPC009** Natural Bennett Oak

Art.-No.: 236715 **EPC017** Alondra Stone