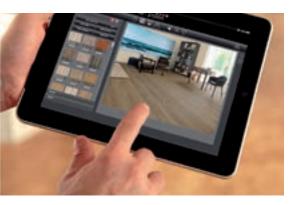

## Virtual room visualisation. (VDS)

What would the new decor look like in your home? The answer to this question is available on the EGGER website or with your retailer. With the help of the room visualisation software VDS, you can install the desired decor for viewing inside your home – virtually. This will give you an idea of how well the new floor will go with your interior.