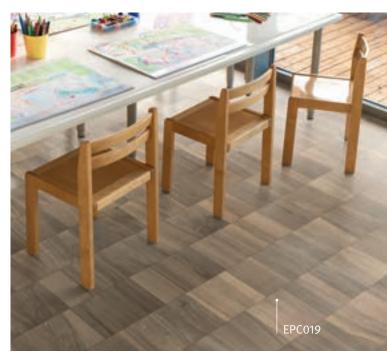

#### **Wood reproductions**

The classic for a warm, cosy atmosphere. Unsurpassed in the selection of decors and the range of colour tones and types. In addition, boards are available in a wide variety of formats and as two-plank, three-plank and herringbone look.