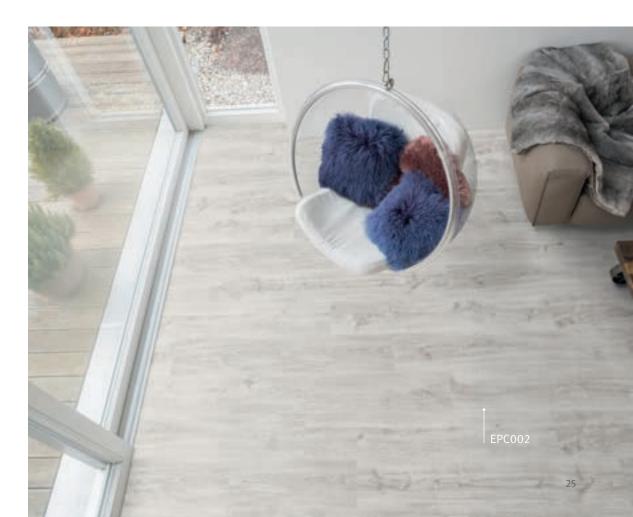

## EGGER PRO Comfort Flooring

Natural Waldeck Oak

Large

Art.-No.: 236562 **EPC028** Eureka Wood

Art.-No.: 238672 **EPC018** Tegern Ash

Dark Alba Oak

Art.-No.: 236593 **EPC025** Grey Somerset Oak

Art.-No.: 236357 **EPC002** White Waltham Oak