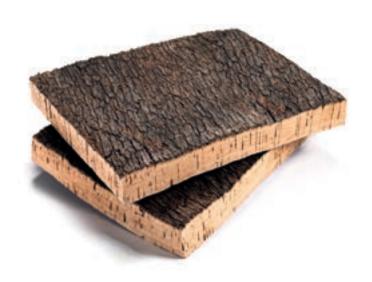

Surprisingly robust: Resistant to lasting marks and very easy to care for.

Tranquil zone: The double cork layer inside the boards absorbs footfall and ambient noise.

No PVC, no poisonous dyes. The main ingredient of EGGER Comfort flooring is wood and cork from PEFC-certified forests.

Barefoot the whole year round: The air pockets in the cork layers store heat and invite you to walk barefoot.

#### Not "just for greenies".

Cork floors come with a certain "sandals and muesli image". No wonder, since a cork floor is a must-have if you care about ecological and sustainable features in your flooring. We've merged these advantages in the EGGER Comfort flooring collection with modern design in order to achieve a contemporary look. The cork appearance has disappeared, but the wonderful feeling under your feet remains.

## The structure of EGGER Comfort flooring.

- 1 Environmentally-friendly UV protective layer
- 2 HD digital decor print
- 3 Elastic comfort layer made of cork
- 4 HDF swell barrier+ coreboard made of natural wood fibre
- Integrated noise reducing cork underlay