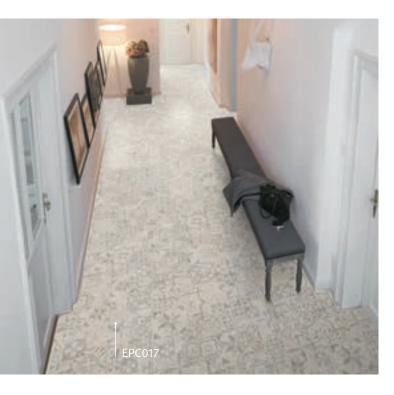

#### **Stone effects**

The surprise when walking barefoot – looks cool, but feels warm. From elegant marble to strong slates, these decors are particularly popular for kitchen, hallways, and bathroom.

EPC017

Art.-No.: 236500 **EPC026** Natural Canton Oak

Art.-No.: 236470 **EPC019** Sarria Walnut

Art.-No.: 236029 **EPC013** Grey Alba Oak

Art.-No.: 238764 **EPC009** Natural Bennett Oak

Art.-No.: 236715 **EPC017** Alondra Stone