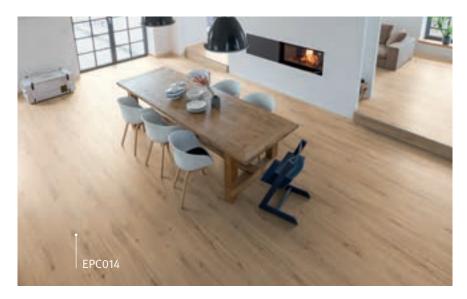

**Classic:** 1291 × 193 mm

Suitable for any room, boards have balanced proportions.

**Large:** 1291 × 246 mm

Produces the effect of generous space and works particularly well for country house decors.

**Long:** 2 050 × 245 mm

The choice for large-surface room designs and open-plan living. Also increases the effect of long, narrow rooms.

**Kingsize:** 1291 × 327 mm

Large rooms deserve our Kingsize. decors unfold their full beauty through both wooden and tile decors.

### Atmosphere part 2:

# Breathe life into your home!

Allow the decor to control the impression made by your home. Harmonious tones contribute to a calming atmosphere. A little boring?

Introduce your customer to decors with a more lively vibe. For example colour play or natural features such as cracks and knots.



Homogeneous sorting soothes the general appearance.



A little boring? Colour play, cracks and natural knots in every single board have a lively effect on the room atmosphere.

# Unreal and authentic.

Striking surface textures give character to your floor, and are still easy to clean. A nice side effect: Sure-footedness increases, the slipping risk decreases.



Deepskin – Striking texture with depth



Matex – Irregular, rough character



Smoothtouch – Natural and velvety surface









We chose the board format Large for our open-plan kitchen in order to make the room look even bigger. We chose the natural and velvety texture of Smoothtouch for the surface.

 $\rangle\!\rangle$ 

# The trends in interior design.

The design preference shows off your own style, but also the values