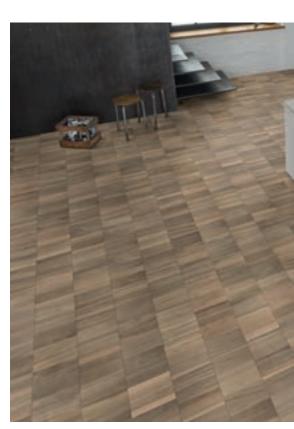

#### **Wood reproductions**

The classic for a warm, cosy atmosphere. Unsurpassed in the selection of decors and the range of colour tones and types. In addition, boards are available in a wide variety of formats and as two-plank, three-plank and herringbone look.