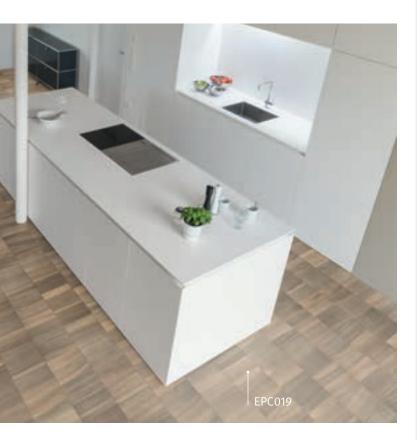

Matex – Irregular, rough character

Smoothtouch – Natural and velvety surface

We chose the board format Large for our open-plan kitchen in order to make the room look even bigger. We chose the natural and velvety texture of Smoothtouch for the surface.