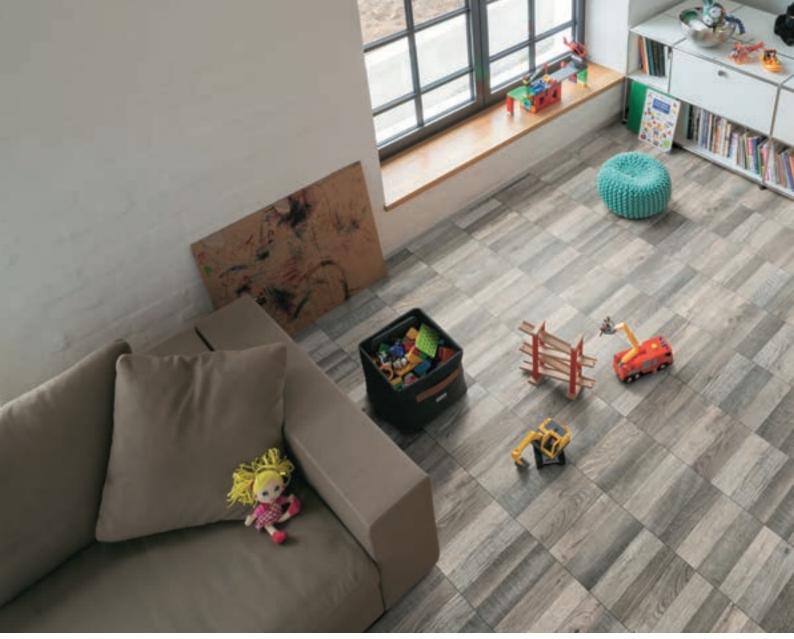

Ideal playground: jump around and play ball in the children's room with no fear.

 $\label{thm:continuous} Harmonious\ presentation:\ Skirting\ boards\ in\ decor\ colour,\ complete\ the\ general\ appearance.$ 

#### **Wood reproductions**

The classic for a warm, cosy atmosphere. Unsurpassed in the selection of decors and the range of colour tones and types. In addition, boards are available in a wide variety of formats and as two-plank, three-plank and herringbone look.