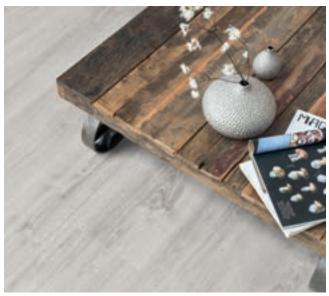

# Board formats chosen correctly.

Using a board of the perfect length and width, the impression created by a room can be influenced significantly. To highlight a generous space, select larger formats.

Small rooms can benefit from a medium sized board. The use of bevelled edges further enhances the effect of the selected style.

**Classic:** 1291 × 193 mm

Suitable for any room, boards have balanced proportions.

**Large:** 1291 × 246 mm

Produces the effect of generous space and works particularly well for country house decors.

**Long:** 2 050 × 245 mm