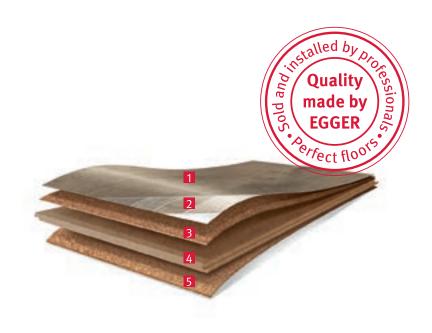

## The structure of EGGER Comfort flooring.

- 1 Environmentally-friendly UV protective layer
- 2 HD digital decor print
- 3 Elastic comfort layer made of cork
- 4 HDF swell barrier+ coreboard made of natural wood fibre
- Integrated noise reducing cork underlay