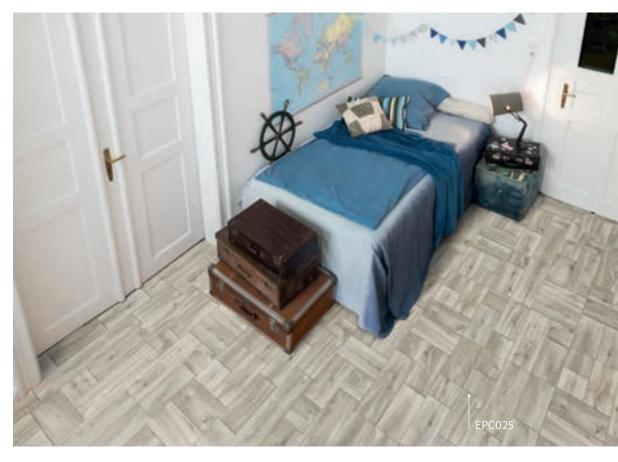

Entirely according to your taste: Choose from 28 decors, the one floor that is a perfect match for your design style.

Made for life.

EGGER Comfort flooring.

#### **Wood reproductions**

The classic for a warm, cosy atmosphere. Unsurpassed in the selection of decors and the range of colour tones and types. In addition, boards are available in a wide variety of formats and as two-plank, three-plank and herringbone look.

## EGGER PRO Comfort Flooring

Natural Waldeck Oak

Large

Art.-No.: 236562 **EPC028** Eureka Wood

Art.-No.: 238672 **EPC018** Tegern Ash

Dark Alba Oak

Art.-No.: 236593 **EPC025** Grey Somerset Oak

Art.-No.: 236357 **EPC002** White Waltham Oak