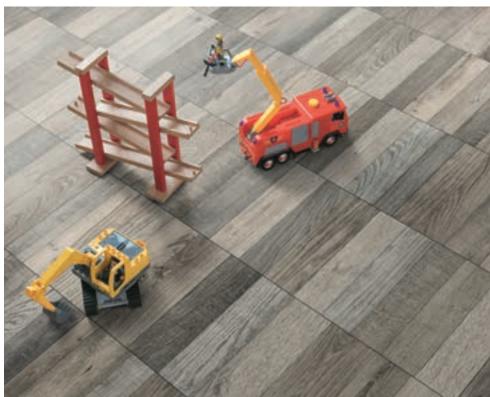

Ideal playground: jump around and play ball in the children's room with no fear.

 $\label{thm:continuous} Harmonious\ presentation:\ Skirting\ boards\ in\ decor\ colour,\ complete\ the\ general\ appearance.$ 

#### **Wood reproductions**

The classic for a warm, cosy atmosphere. Unsurpassed in the selection of decors and the range of colour tones and types. In addition, boards are available in a wide variety of formats and as two-plank, three-plank and herringbone look.