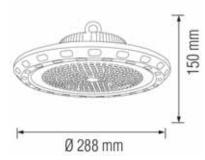

## **Technical Drawing**

| Technical Data                                  |                      |
|-------------------------------------------------|----------------------|
| Voltage (V)                                     | 100-250V             |
| Product Wattage (W)                             | 100                  |
| Equivalence with incandescent                   | 800                  |
| lamp(W)                                         | 800                  |
| Colour Render Index (Ra)                        | >Ra80                |
| Colour Temperature (K)                          | 4200K                |
| Materials                                       | Aluminium Body       |
| Protection Class                                | 1                    |
| Dimmable                                        | No                   |
| EEI                                             | A to $A^{++}$        |
| Warm-up time up to 60 %of                       | Instant Full Light   |
| the full light output                           | <b>J</b>             |
| Luminous Flux (Im)                              | 10.000               |
| Luminous Efficacy (Im/W)                        |                      |
|                                                 | 100                  |
| Rated Life (hrs)                                | 100<br>30.000        |
| • • • •                                         |                      |
| Rated Life (hrs)                                | 30.000               |
| Rated Life (hrs) ①<br>IP Rating                 | 30.000<br>65         |
| Rated Life (hrs) ①<br>IP Rating<br>Power Factor | 30.000<br>65<br>>0.9 |