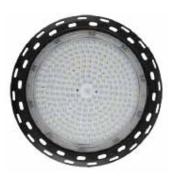

**ARTEMIS-100** 

## LED HIGH BAY LAMP



## **Technical Drawing**



| Technical Data                                  |                      |
|-------------------------------------------------|----------------------|
| Voltage (V)                                     | 100-250V             |
| Product Wattage (W)                             | 100                  |
| Equivalence with incandescent                   | 800                  |
| lamp(W)                                         | 800                  |
| Colour Render Index (Ra)                        | >Ra80                |
| Colour Temperature (K)                          | 4200K                |
| Materials                                       | Aluminium Body       |
| Protection Class                                | 1                    |
| Dimmable