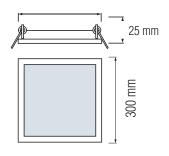

# **LED PANEL**







## **Technical Drawing**





## **Photometric Diagram**



Product&Family Code:





| Technical Data                                  |                       |
|-------------------------------------------------|-----------------------|
| Voltage (V)                                     | 220-240V              |
| Product Wattage (W)                             | 24                    |
| Equivalence with incandescent lamp(W)           | 192                   |
| Colour Render Index (Ra)                        | >Ra70                 |
| Colour Temperature (K)                          | 3000K / 4200K / 6000K |
| Materials                                       | Aluminium             |
| Protection Class                                | II                    |
| Dimmable                                        | No