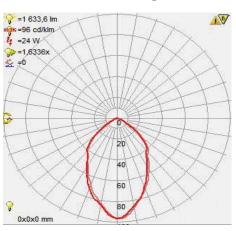

## **Photometric Diagram**

Product&Family Code:

| Technical Data                                  |                       |
|-------------------------------------------------|-----------------------|
| Voltage (V)                                     | 220-240V              |
| Product Wattage (W)                             | 24                    |
| Equivalence with incandescent lamp(W)           | 192                   |
| Colour Render Index (Ra)                        | >Ra70                 |
| Colour Temperature (K)                          | 3000K / 4200K / 6000K |
| Materials                                       | Aluminium             |
| Protection Class                                | II                    |
| Dimmable                                        | No                    |
| EEI                                             | A to A <sup>++</sup>  |
| Warm-up time up to 60 %of the full light output | Instant Full Light    |
| Luminous Flux (Im)                              | 1632                  |
| Luminous Efficacy (Im/W)                        | 67.5                  |
| Rated Life (hrs)                                | 50.000                |
| IP Rating                                       | 20                    |
| Power Factor                                    | >0.5                  |
| Beam Angle                                      | 120°                  |
| Starting Time                                   | <0.2s                 |
| Number of ON-OFF cycling                        | x25.000               |