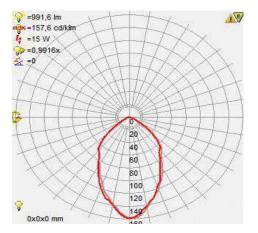

## Photometric Diagram

Product&Family Code:

056 005 0015

SLIM/ Sq-15

| Technical Data                                  |                       |
|-------------------------------------------------|-----------------------|
| Voltage (V)                                     | 220-240V              |
| Product Wattage (W)                             | 15                    |
| Equivalence with incandescent<br>lamp(W)        | 120                   |
| Colour Render Index (Ra)                        | >Ra70                 |
| Colour Temperature (K)                          | 3000K / 4200K / 6000K |
| Materials                                       | Aluminium             |
| Protection Class                                | II                    |
| Dimmable                                        | No                    |
| EEI                                             | A to A <sup>++</sup>  |
| Warm-up time up to 60 %of the full light output | Instant Full Light    |
| Luminous Flux (Im)                              | 900                   |
| Luminous Efficacy (Im/W)                        | 60                    |
| Rated Life (hrs) 🕒                              | 50.000                |
| IP Rating                                       | 20                    |
| Power Factor                                    | >0.5                  |
| Beam Angle                                      | 120°                  |
| Starting Time                                   | <0.2s                 |
| Number of ON-OFF cycling                        | x25.000               |