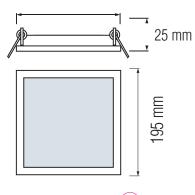

# LED PANEL





White

### **Technical Drawing**



170

## Photometric Diagram



Product&Family Code:

056 005 0015

SLIM/ Sq-15

| Technical Data                                  |                       |
|-------------------------------------------------|-----------------------|
| Voltage (V)                                     | 220-240V              |
| Product Wattage (W)                             | 15                    |
| Equivalence with incandescent<br>lamp(W)        | 120                   |
| Colour Render Index (Ra)                        | >Ra70                 |
| Colour Temperature (K)                          | 3000K / 4200K / 6000K |
| Materials                                       | Aluminium             |
| Protection Class                                | II                    |
| Dimmable