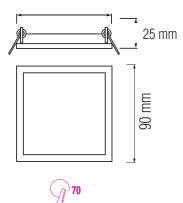

# **LED PANEL**







## **Technical Drawing**



# **Photometric Diagram**



Product&Family Code: 056 005 0003





| Technical Data                                                                                                   |                                   |
|------------------------------------------------------------------------------------------------------------------|-----------------------------------|
| Voltage (V)                                                                                                      | 220-240V                          |
| Product Wattage (W)                                                                                              | 3                                 |
| Equivalence with incandescent lamp(W)                                                                            | 2