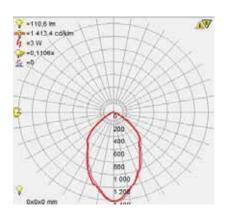

# **Photometric Diagram**

Product&Family Code: 056 005 0003

| Technical Data                                                                                                   |                                   |
|------------------------------------------------------------------------------------------------------------------|-----------------------------------|
| Voltage (V)                                                                                                      | 220-240V                          |
| Product Wattage (W)                                                                                              | 3                                 |
| Equivalence with incandescent lamp(W)                                                                            | 24                                |
| Colour Render Index (Ra)                                                                                         | >Ra70                             |
| Colour Temperature (K)                                                                                           | 3000K / 4200K / 6000K             |
| Materials                                                                                                        | Aluminium                         |
| Protection Class                                                                                                 | II                                |
| Dimmable                                                                                                         | No                                |
| EEI                                                                                                              | A to A++                          |
| Warm-up time up to 60 %of                                                                                        |                                   |
| the full light output                                                                                            | Instant Full Light                |
| · · ·                                                                                                            | Instant Full Light 110            |
| the full light output                                                                                            |                                   |
| the full light output  Luminous Flux (Im)                                                                        | 110                               |
| the full light output  Luminous Flux (Im)  Luminous Efficacy (Im/W)                                              | 110<br>37                         |
| the full light output  Luminous Flux (lm)  Luminous Efficacy (lm/W)  Rated Life (hrs) ①                          | 110<br>37<br>50.000               |
| the full light output  Luminous Flux (lm)  Luminous Efficacy (lm/W)  Rated Life (hrs) ①  IP Rating               | 110<br>37<br>50.000<br>20         |
| the full light output  Luminous Flux (lm)  Luminous Efficacy (lm/W)  Rated Life (hrs) ©  IP Rating  Power Factor | 110<br>37<br>50.000<br>20<br>>0.5 |