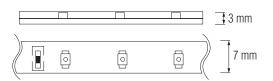

## WATERPROOF LED STRIP

**Technical Drawing** 

| Technical Data                                  |                                          |
|-------------------------------------------------|------------------------------------------|
| Voltage (V)                                     | 220-240V                                 |
| Power (W/m)                                     | 10                                       |
| LED Type                                        | SMD (50x50)                              |
| Colour Render Index (Ra)                        | >Ra80                                    |
| Colour Temperature (K)                          | 3000K/6400K/GREEN/RED/BLUE<br>YELLOW/RGB |
| Materials                                       | Silicon                                  |
| Protection Class                                | II                                       |
| Dimmable                                        | No                                       |
| EEI                                             | A to A <sup>++</sup>                     |
| Warm-up time up to 60 %of the full light output | Instant Full Light                       |
| Luminous Flux (Im)                              | 30000 Lm / per 164ft. reel               |
| Standart Length:                                | 1m / 60 LED                              |
| Rated Life (hrs) ©                              | 30.000                                   |
| IP Rating                                       | 65                                       |
| Power Factor                                    | 0.9                                      |
| Beam Angle                                      | 120°                                     |
| Starting Time                                   | <0.2s                                    |
| Number of ON-OFF cycling                        | x25.000                                  |