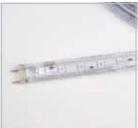

## WATERPROOF LED STRIP

**Technical Drawing** 

| Technical Data                                  |                                          |
|-------------------------------------------------|------------------------------------------|
| Voltage (V)                                     | 220-240V                                 |
| Power (W/m)                                     | 10                                       |
| LED Type                                        | SMD (50x50)                              |
| Colour Render Index (Ra)                        | >Ra80                                    |
| Colour Temperature (K)                          | 3000K/6400K/GREEN/RED/BLUE<br>YELLOW/RGB |
| Materials                                       | Silicon                                  |
| Protection Class                                | II                                       |
| Dimmable                                        | No                                       |
| EEI                                             | A to A <sup>++</sup>                     |
| Warm-up time up to 60 %of the full light output | Instant Full Light                       |
| Luminous Flux (Im)                              | 30000 Lm / per 164ft. reel               |
| Standart Length:                                | 1m / 60 LED                              |
| Rated Life (hrs) ©                              | 30.000                                   |
| IP Rating                                       | 65                                       |
| Power Factor                                    | 0.9                                      |
| Beam Angle                                      | 120°                                     |
| Starting Time                                   | <0.2s                                    |
| Number of ON-OFF cycling                        | x25.000                                  |