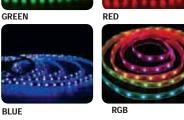

## WATERPROOF LED STRIP

**Technical Drawing** 

| Technical Data                                  |                                          |
|-------------------------------------------------|------------------------------------------|
| Voltage (V)                                     | 220-240V                                 |
| Power (W/m)                                     | 10                                       |
| LED Type                                        | SMD (50x50)                              |
| Colour Render Index (Ra)                        | >Ra80                                    |
| Colour Temperature (K)                          | 3000K/6400K/GREEN/RED/BLUE<br>YELLOW/RGB |
| Materials                                       | Silicon                                  |
| Protection Class                                | II                                       |
| Dimmable                                        | No                                       |
| EEI                                             | A to A <sup>++</sup>                     |
| Warm-up time up to 60 %of the full light output | Instant Full Light                       |
| Luminous Flux (Im)                              | 30000 Lm / per 164ft. reel               |
| Standart Length:                                | 1m / 60 LED                              |
| Rated Life (hrs) ©                              | 30.000                                   |
| IP Rating                                       | 65                                       |
| Power Factor                                    | 0.9                                      |
| Beam Angle                                      | 120°                                     |
| Starting Time                                   | <0.2s                                    |
| Number of ON-OFF cycling                        | x25.000                                  |