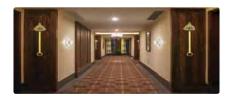

| A to A <sup>++</sup> |
| Warm-up time up to 60 %of the full light output | Instant Full Light   |
| Luminous Flux (lm)                              | 340                  |
| Luminous Efficacy (Im/W)                        | 56                   |
| Rated Life (hrs)                                | 30.000               |
| IP Rating                                       | 20                   |
| Power Factor                                    | >0.5                 |
| Beam Angle                                      | 90°                  |
| Starting Time                                   | <0.2s                |
| Number of ON-OFF cycling                        | x15.000              |

#### **Applications**

• Styled bedroom, hallway, living room or dining area.



#### **Features**

- High Lumen and CRI, Good quality & Constant Current driver.
- High heat dissipation, low carbon and environmental protection.
- SMD LED Lamp Base.
- Very low energy consuption.