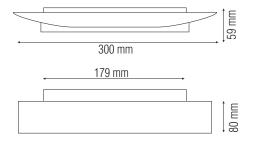

# LED WALL LIGHT





## **Technical Drawing**



### **Photometric Diagram**



Product&Family Code:





| Technical Data                                  |                      |
|-------------------------------------------------|----------------------|
| Voltage (V)                                     | 85-265V              |
| Product Wattage (W)                             | 6                    |
| Equivalence with incandescent lamp(W)           | 48                   |
| Colour Render Index (Ra)                        | >Ra80                |
| Colour Temperature (K)                          | 4000                 |
| Materials                                       | Acrylic              |
| Protection Class                                | I                    |
| Dimmable                                        | No