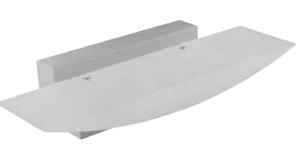

# LED WALL LIGHT





## **Technical Drawing**



### **Photometric Diagram**



Product&Family Code:





| Technical Data                                  |                      |
|-------------------------------------------------|----------------------|
| Voltage (V)                                     | 85-265V              |
| Product Wattage (W)                             | 6                    |
| Equivalence with incandescent lamp(W)           | 48                   |
| Colour Render Index (Ra)                        | >Ra80                |
| Colour Temperature (K)                          | 4000                 |
| Materials                                       | Acrylic              |
| Protection Class                                | I                    |
| Dimmable