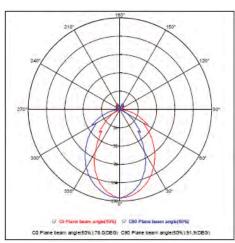

### **Photometric Diagram**

Product&Family Code:

| Technical Data                                  |                      |
|-------------------------------------------------|----------------------|
| Voltage (V)                                     | 85-265V              |
| Product Wattage (W)                             | 6                    |
| Equivalence with incandescent lamp(W)           | 48                   |
| Colour Render Index (Ra)                        | >Ra80                |
| Colour Temperature (K)                          | 4000                 |
| Materials                                       | Acrylic              |
| Protection Class                                | I                    |
| Dimmable                                        | No                   |
| EEI                                             | A to A <sup>++</sup> |
| Warm-up time up to 60 %of the full light output | Instant Full Light   |
| Luminous Flux (lm)                              | 340                  |
| Luminous Efficacy (Im/W)                        | 56                   |
| Rated Life (hrs)                                | 30.000               |
| IP Rating                                       | 20                   |
| Power Factor                                    | >0.5                 |
| Beam Angle                                      | 90°                  |
| Starting Time                                   | <0.2s                |
| Number of ON-OFF cycling                        | x15.000              |