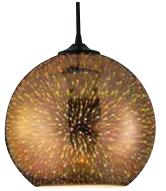

## **GLASS PENDANT LAMP**

**Technical Drawing** 

Product&Family Code:

| Technical Data              |                      |
|-----------------------------|----------------------|
| Voltage (V)                 | 220-240V             |
| Product Wattage (W)         | Max. 40W             |
| Lamp Type                   | E27                  |
| WEEE Regulation Appropriate | Yes                  |
| Material                    | Glass                |
| Colour                      | Chrome / Copper      |
| Protection Class            | I                    |
| Cable Type                  | H03VV-2 0.75mm2      |
| Cable Lenght                | 1m adjustable        |
| EEI                         | E to A <sup>++</sup> |
| IP Rating                   | 20                   |