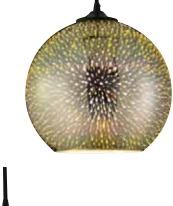

## **GLASS PENDANT LAMP**

**Technical Drawing** 

Product&Family Code:

| Technical Data              |                      |
|-----------------------------|----------------------|
| Voltage (V)                 | 220-240V             |
| Product Wattage (W)         | Max. 40W             |
| Lamp Type                   | E27                  |
| WEEE Regulation Appropriate | Yes                  |
| Material                    | Glass                |
| Colour                      | Chrome / Copper      |
| Protection Class            | I                    |
| Cable Type                  | H03VV-2 0.75mm2      |
| Cable Lenght                | 1m adjustable        |
| EEI                         | E to A <sup>++</sup> |
| IP Rating                   | 20                   |