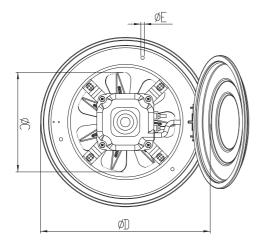

## **Technical Drawings**

| TYPE   | Α   | В   | С   | D   | Е |
|--------|-----|-----|-----|-----|---|
| BK 160 | 80  | 162 | 148 | 236 | 5 |
| BK 200 | 102 | 202 | 178 | 282 | 5 |
| BK 250 | 102 | 248 | 234 | 332 | 5 |
| BK 300 | 102 | 298 | 284 | 380 | 5 |

Dimensions are in (mm)

| BK 300 | BK 250 | BK 200 | BK 160 | TYPE  | TYPE                       |  |
|--------|--------|--------|--------|-------|----------------------------|--|
| 230    | 230    | 230    | 230    | ~     | VOLTAGE                    |  |
| 50     | 50     | 50     | 50     | Hz    | FREQUENCY                  |  |
| 70     | 48     | 28     | 27     | W     | POWER                      |  |
| 0,53   | 0,36   | 0,2    | 0,2    | (A)   | CURRENT                    |  |
| 1200   | 1390   | 1250   | 1340   | d/d   | SPEED                      |  |
| 1150   | 068    | 780    | 450    | m³/h  | AIR FLOW                   |  |
| 65     | 57     | 53     | 50     | dB(A) | SOUND<br>PRESSURE<br>LEVEL |  |
| 3,6    | 3,1    | 2,1    | 1,8    | kg    | WEIGHT                     |  |