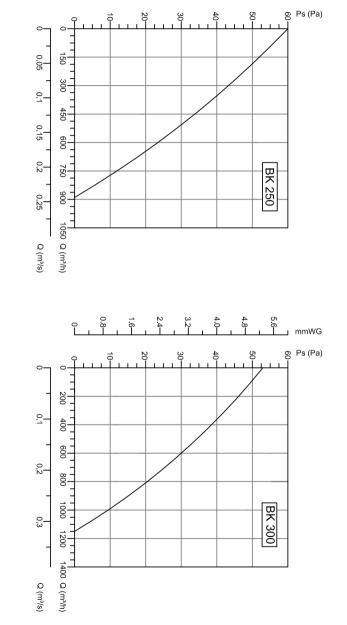

Dimensions are in (mm)

| BK 300 | BK 250 | BK 200 | BK 160 | TYPE  | TYPE                       |  |
|--------|--------|--------|--------|-------|----------------------------|--|
| 230    | 230    | 230    | 230    | ~     | VOLTAGE                    |  |
| 50     | 50     | 50     | 50     | Hz    | FREQUENCY                  |  |
| 70     | 48     | 28     | 27     | W     | POWER                      |  |
| 0,53   | 0,36   | 0,2    | 0,2    | (A)   | CURRENT                    |  |
| 1200   | 1390   | 1250   | 1340   | d/d   | SPEED                      |  |
| 1150   | 068    | 780    | 450    | m³/h  | AIR FLOW                   |  |
| 65     | 57     | 53     | 50     | dB(A) | SOUND<br>PRESSURE<br>LEVEL |  |
| 3,6    | 3,1    | 2,1    | 1,8    | kg    | WEIGHT                     |  |