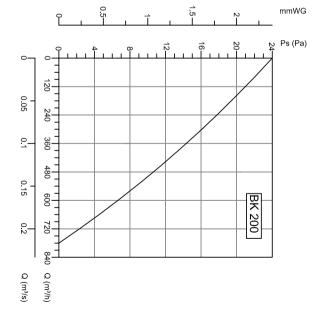

Dimensions are in (mm)

| BK 300 | BK 250 | BK 200 | BK 160 | TYPE  | TYPE                       |  |
|--------|--------|--------|--------|-------|----------------------------|--|
| 230    | 230    | 230    | 230    | ~     | VOLTAGE                    |  |
| 50     | 50     | 50     | 50     | Hz    | FREQUENCY                  |  |
| 70     | 48     | 28     | 27     | W     | POWER                      |  |
| 0,53   | 0,36   | 0,2    | 0,2    | (A)   | CURRENT                    |  |
| 1200   | 1390   | 1250   | 1340   | d/d   | SPEED                      |  |
| 1150   | 068    | 780    | 450    | m³/h  | AIR FLOW                   |  |
| 65     | 57     | 53     | 50     | dB(A) | SOUND<br>PRESSURE<br>LEVEL |  |
| 3,6    | 3,1    | 2,1    | 1,8    | kg    | WEIGHT                     |  |