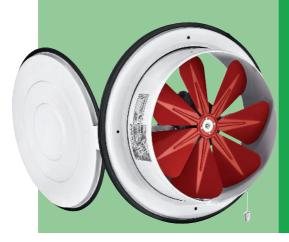

## BK AC AXIAL FANS Lid Option

Provides a strong air circulation in silence with the ideal vane angels. Can be mounted easily to windows and walls. With it's lid, it is not effected from outer environmental factors when the fan is out of order.