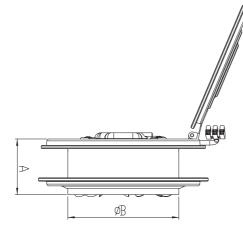

## **Technical Drawings**

| TYPE   | Α   | В   | С   | D   | Е |
|--------|-----|-----|-----|-----|---|
| BK 160 | 80  | 162 | 148 | 236 | 5 |
| BK 200 | 102 | 202 | 178 | 282 | 5 |
| BK 250 | 102 | 248 | 234 | 332 | 5 |
| BK 300 | 102 | 298 | 284 | 380 | 5 |

Dimensions are in (mm)

| BK 300 | BK 250 | BK 200 | BK 160 | TYPE  | TYPE                       |  |
|--------|--------|--------|--------|-------|----------------------------|--|
| 230    | 230    | 230    | 230    | ~     | VOLTAGE                    |  |
| 50     | 50     | 50     | 50     | Hz    | FREQUENCY                  |  |
| 70     | 48     | 28     | 27     | W     | POWER                      |  |
| 0,53   | 0,36   | 0,2    | 0,2    | (A)   | CURRENT                    |  |
| 1200   | 1390   | 1250   | 1340   | d/d   | SPEED                      |  |
| 1150   | 068    | 780    | 450    | m³/h  | AIR FLOW                   |  |
| 65     | 57     | 53     | 50     | dB(A) | SOUND<br>PRESSURE<br>LEVEL |  |
| 3,6    | 3,1    | 2,1    | 1,8    | kg    | WEIGHT                     |  |