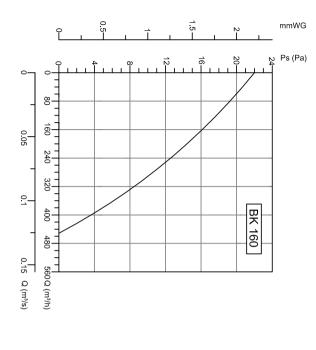

Dimensions are in (mm)

| BK 300 | BK 250 | BK 200 | BK 160 | TYPE  | TYPE                       |  |
|--------|--------|--------|--------|-------|----------------------------|--|
| 230    | 230    | 230    | 230    | ~     | VOLTAGE                    |  |
| 50     | 50     | 50     | 50     | Hz    | FREQUENCY                  |  |
| 70     | 48     | 28     | 27     | W     | POWER                      |  |
| 0,53   | 0,36   | 0,2    | 0,2    | (A)   | CURRENT                    |  |
| 1200   | 1390   | 1250   | 1340   | d/d   | SPEED                      |  |
| 1150   | 068    | 780    | 450    | m³/h  | AIR FLOW                   |  |
| 65     | 57     | 53     | 50     | dB(A) | SOUND<br>PRESSURE<br>LEVEL |  |
| 3,6    | 3,1    | 2,1    | 1,8    | kg    | WEIGHT                     |  |