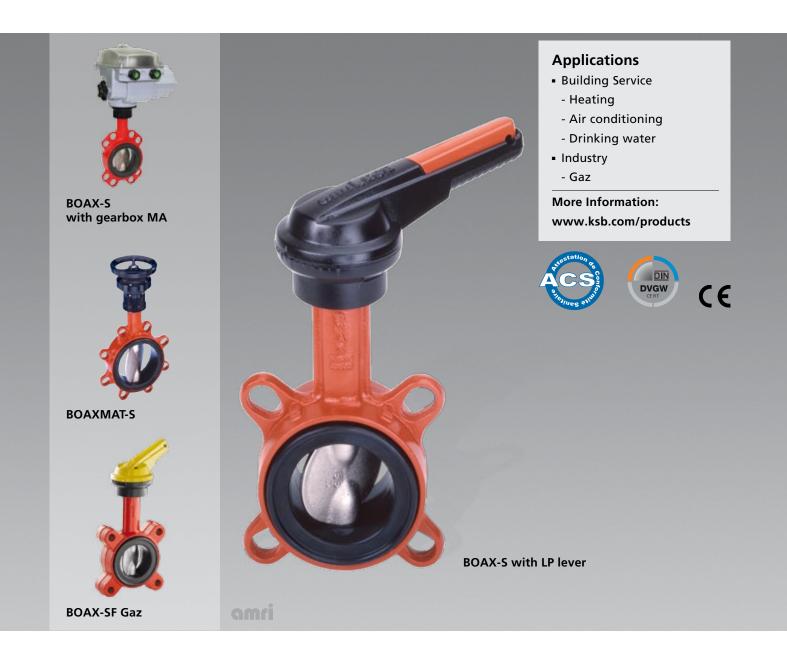

# BOAX-S, BOAX-SF – centered disc butterfly valve with elastomer liner

Your contact:

ДП «Лиаг Техник Сервис Украина» 61035, г. Харьков, ул. Каштановая, 2 тел.: (057) 756-24-42, 721-32-46, 721-32-45 E-mail: kharkov@liagtechnik.com.ua

# **BOAX-SF** – centered disc butterfly valve with elastomer liner

### Adaptability

- Thanks to ISO 5211 interface, fitting with all actuators: lever, gearbox, pneumatic and electric actuator
- Gearbox: Small size, hence reduced overall dimensions
- Lever: Padlockable and/or lead sealable control handle (DN20-250): Safety against unauthorized operation